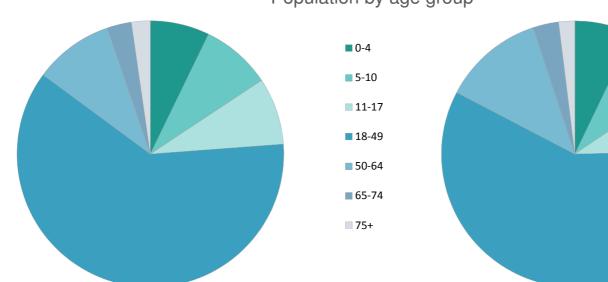

## Population by age group

2027

Local Population

MANCHESTER CITY COUNCIL

| Distribution | City   | Neighbourhood  |        |                |        |
|--------------|--------|----------------|--------|----------------|--------|
| Age groups   | 2017 % | 2017 residents | 2017 % | 2027 residents | 2027 % |
| 0-4          | 7.1%   | 2,788          | 7.2%   | 3,292          | 7.1%   |
| 5-10         | 8.0%   | 3,288          | 8.5%   | 3,913          | 8.5%   |
| 11-17        | 7.4%   | 3,152          | 8.1%   | 4,179          | 9.0%   |
| 18-49        | 55.3%  | 23,762         | 61.3%  | 26,849         | 58.1%  |
| 50-64        | 13.3%  | 3,722          | 9.6%   | 5,673          | 12.3%  |
| 65-74        | 5.1%   | 1,155          | 3.0%   | 1,442          | 3.1%   |
| 75+          | 4.0%   | 884            | 2.3%   | 903            | 2.0%   |
| Total        |        | 38,751         |        | 46,251         |        |

Source: MCCFM W2016, Public Intelligence, PRI MCC 2017