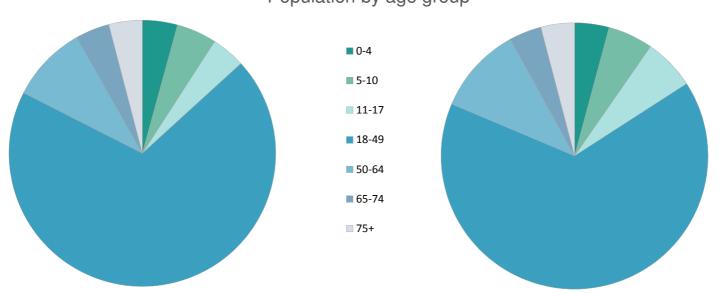

## **Old Moat and Withington Neighbourhood Profile**

| Distribution | City   | Neighbourhood  |        |                |        |
|--------------|--------|----------------|--------|----------------|--------|
| Age groups   | 2017 % | 2017 residents | 2017 % | 2027 residents | 2027 % |
| 0-4          | 7.1%   | 1,314          | 4.2%   | 1,417          | 4.2%   |
| 5-10         | 8.0%   | 1,507          | 4.9%   | 1,861          | 5.5%   |
| 11-17        | 7.4%   | 1,270          | 4.1%   | 2,117          | 6.2%   |
| 18-49        | 55.3%  | 21,435         | 69.3%  | 22,260         | 65.5%  |
| 50-64        | 13.3%  | 2,872          | 9.3%   | 3,614          | 10.6%  |
| 65-74        | 5.1%   | 1,280          | 4.1%   | 1,330          | 3.9%   |
| 75+          | 4.0%   | 1,258          | 4.1%   | 1,386          | 4.1%   |
| Total        |        | 30,936         |        | 33,985         |        |