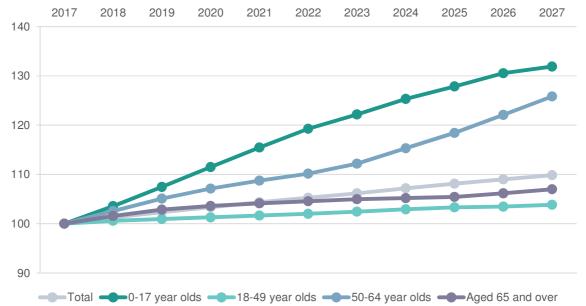

------------|--------|----------------|--------|
| Age groups   | 2017 % | 2017 residents | 2017 % | 2027 residents | 2027 % |
| 0-4          | 7.1%   | 1,314          | 4.2%   | 1,417          | 4.2%   |
| 5-10         | 8.0%   | 1,507          | 4.9%   | 1,861          | 5.5%   |
| 11-17        | 7.4%   | 1,270          | 4.1%   | 2,117          | 6.2%   |
| 18-49        | 55.3%  | 21,435         | 69.3%  | 22,260         | 65.5%  |
| 50-64        | 13.3%  | 2,872          | 9.3%   | 3,614          | 10.6%  |
| 65-74        | 5.1%   | 1,280          | 4.1%   | 1,330          | 3.9%   |
| 75+          | 4.0%   | 1,258          | 4.1%   | 1,386          | 4.1%   |
| Total        |        | 30,936         |        | 33,985         |        |

## 10-year indexed forecast by broad age group