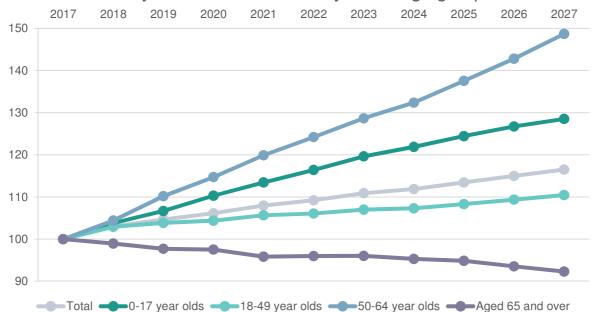

------------|--------|----------------|--------|
| Age groups   | 2017 % | 2017 residents | 2017 % | 2027 residents | 2027 % |
| 0-4          | 7.1%   | 3,874          | 6.8%   | 4,570          | 6.9%   |
| 5-10         | 8.0%   | 4,196          | 7.4%   | 5,126          | 7.8%   |
| 11-17        | 7.4%   | 3,948          | 7.0%   | 5,748          | 8.7%   |
| 18-49        | 55.3%  | 37,110         | 65.4%  | 40,984         | 62.0%  |
| 50-64        | 13.3%  | 4,692          | 8.3%   | 6,975          | 10.6%  |
| 65-74        | 5.1%   | 1,481          | 2.6%   | 1,344          | 2.0%   |
| 75+          | 4.0%   | 1,425          | 2.5%   | 1,339          | 2.0%   |
| Total        |        | 56,726         |        | 66,086         |        |

## 10-year indexed forecast by broad age group