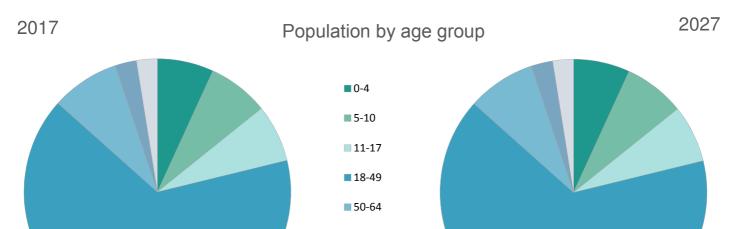

## **Hulme, Moss Side and Rusholme Neighbourhood Profile**

**65-74** 

■ 75+

| Distribution | City   | Neighbourhood  |        |                |        |
|--------------|--------|----------------|--------|----------------|--------|
| Age groups   | 2017 % | 2017 residents | 2017 % | 2027 residents | 2027 % |
| 0-4          | 7.1%   | 3,874          | 6.8%   | 4,570          | 6.9%   |
| 5-10         | 8.0%   | 4,196          | 7.4%   | 5,126          | 7.8%   |
| 11-17        | 7.4%   | 3,948          | 7.0%   | 5,748          | 8.7%   |
| 18-49        | 55.3%  | 37,110         | 65.4%  | 40,984         | 62.0%  |
| 50-64        | 13.3%  | 4,692          | 8.3%   | 6,975          | 10.6%  |
| 65-74        | 5.1%   | 1,481          | 2.6%   | 1,344          | 2.0%   |
| 75+          | 4.0%   | 1,425          | 2.5%   | 1,339          | 2.0%   |
| Total        |        | 56,726         |        | 66,086         |        |