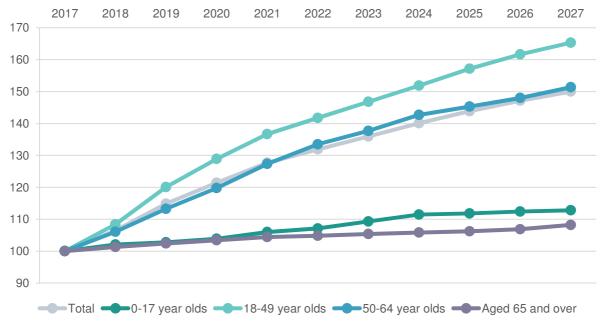

------------|--------|----------------|--------|
| Age groups   | 2017 % | 2017 residents | 2017 % | 2027 residents | 2027 % |
| 0-4          | 7.1%   | 2,605          | 4.9%   | 2,717          | 3.4%   |
| 5-10         | 8.0%   | 3,065          | 5.8%   | 3,330          | 4.2%   |
| 11-17        | 7.4%   | 2,792          | 5.3%   | 3,500          | 4.4%   |
| 18-49        | 55.3%  | 32,814         | 62.3%  | 54,241         | 68.6%  |
| 50-64        | 13.3%  | 6,722          | 12.8%  | 10,174         | 12.9%  |
| 65-74        | 5.1%   | 2,641          | 5.0%   | 2,804          | 3.5%   |
| 75+          | 4.0%   | 2,032          | 3.9%   | 2,253          | 2.9%   |
| Total        |        | 52,671         |        | 79,019         |        |

## 10-year indexed forecast by broad age group