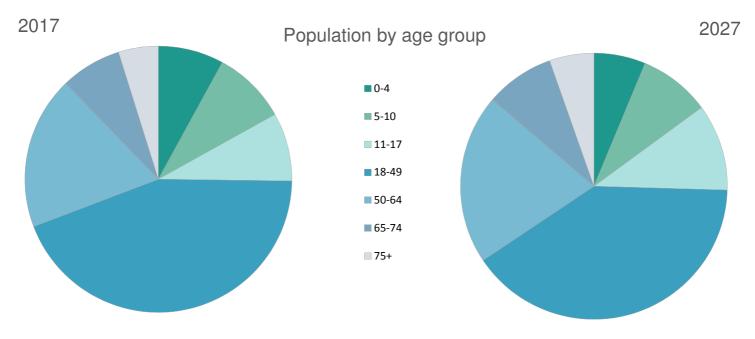

## Wythenshawe (Baguley, Sharston & Woodhouse Park) Neighbourhood Profile

| Distribution | City   | Neighbourhood  |        |                |        |
|--------------|--------|----------------|--------|----------------|--------|
| Age groups   | 2017 % | 2017 residents | 2017 % | 2027 residents | 2027 % |
| 0-4          | 7.1%   | 3,862          | 8.0%   | 3,238          | 6.3%   |
| 5-10         | 8.0%   | 4,348          | 9.0%   | 4,467          | 8.7%   |
| 11-17        | 7.4%   | 4,018          | 8.3%   | 5,439          | 10.5%  |
| 18-49        | 55.3%  | 21,366         | 44.0%  | 20,717         | 40.1%  |
| 50-64        | 13.3%  | 9,020          | 18.6%  | 10,666         | 20.7%  |
| 65-74        | 5.1%   | 3,577          | 7.4%   | 4,304          | 8.3%   |
| 75+          | 4.0%   | 2,346          | 4.8%   | 2,783          | 5.4%   |
| Total        |        | 48,537         |        | 51,614         |        |