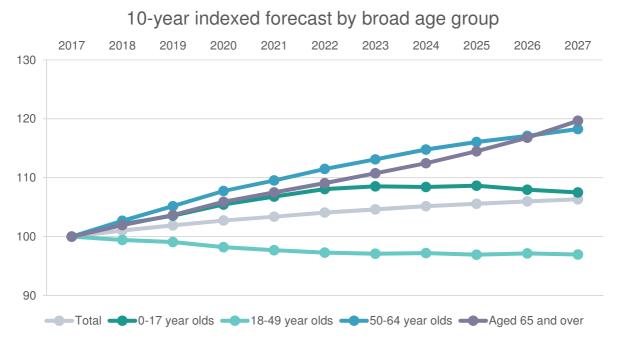

## Wythenshawe (Baguley, Sharston & Woodhouse Park) Neighbourhood Profile

| Distribution | City   | Neighbourhood  |        |                |        |
|--------------|--------|----------------|--------|----------------|--------|
| Age groups   | 2017 % | 2017 residents | 2017 % | 2027 residents | 2027 % |
| 0-4          | 7.1%   | 3,862          | 8.0%   | 3,238          | 6.3%   |
| 5-10         | 8.0%   | 4,348          | 9.0%   | 4,467          | 8.7%   |
| 11-17        | 7.4%   | 4,018          | 8.3%   | 5,439          | 10.5%  |
| 18-49        | 55.3%  | 21,366         | 44.0%  | 20,717         | 40.1%  |
| 50-64        | 13.3%  | 9,020          | 18.6%  | 10,666         | 20.7%  |
| 65-74        | 5.1%   | 3,577          | 7.4%   | 4,304          | 8.3%   |
| 75+          | 4.0%   | 2,346          | 4.8%   | 2,783          | 5.4%   |
| Total        |        | 48,537         |        | 51,614         |        |