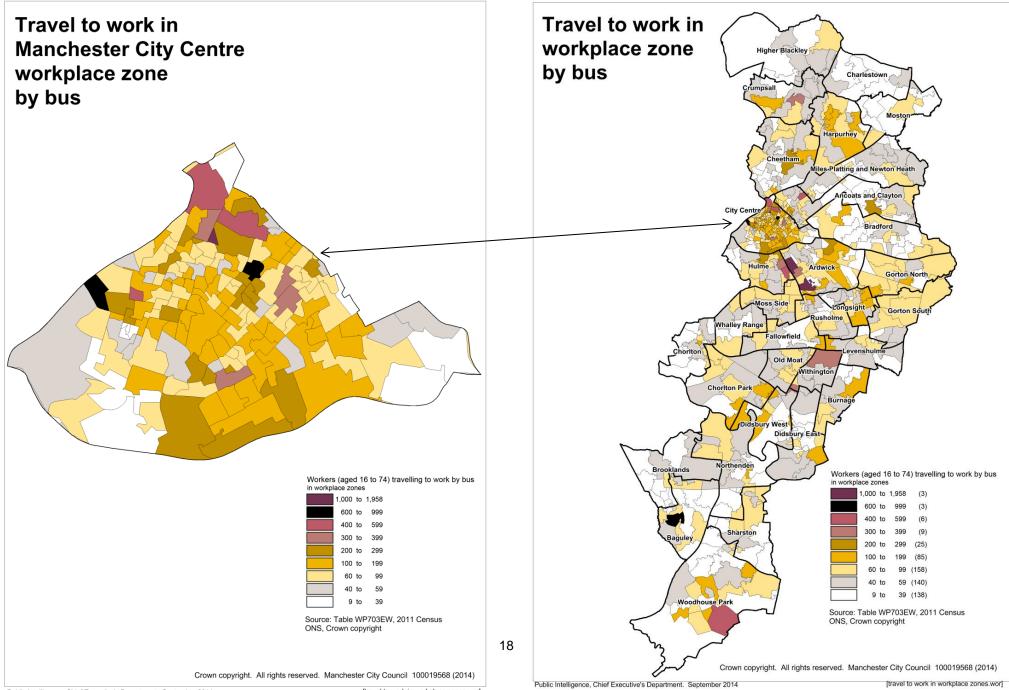

#### Method of travel to work in workplace zones

[travel to work in workplace zones.wor]

[travel to work in workplace zones.wor]

[travel to work in workplace zones.wor]

[travel to work in workplace zones.wor]

Public Intelligence, Chief Executive's Department. September 2014

[travel to work in workplace zones.wor]