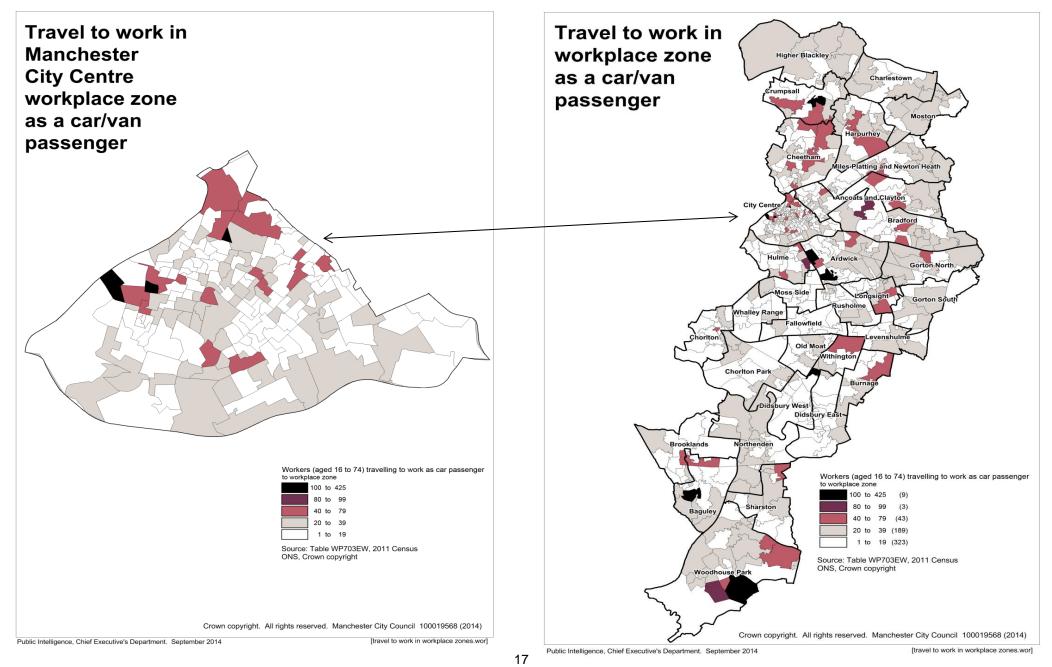

#### Method of travel to work in workplace zones

[travel to work in workplace zones.wor]

[travel to work in workplace zones.wor]

[travel to work in workplace zones.wor]

[travel to work in workplace zones.wor]

Public Intelligence, Chief Executive's Department. September 2014

[travel to work in workplace zones.wor]