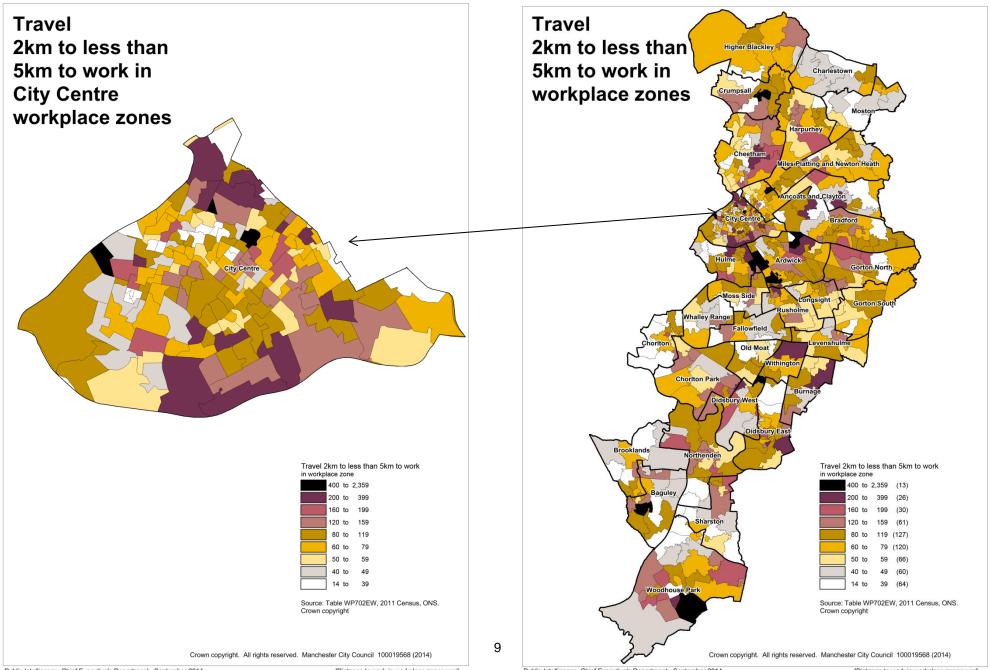

[Distance to work in workplace zones.wor]

[Distance to work in workplace zones.wor]

Public Intelligence, Chief Executive's Department. September 2014

[Distance to work in workplace zones.wor]

[Distance to work in workplace zones.wor]