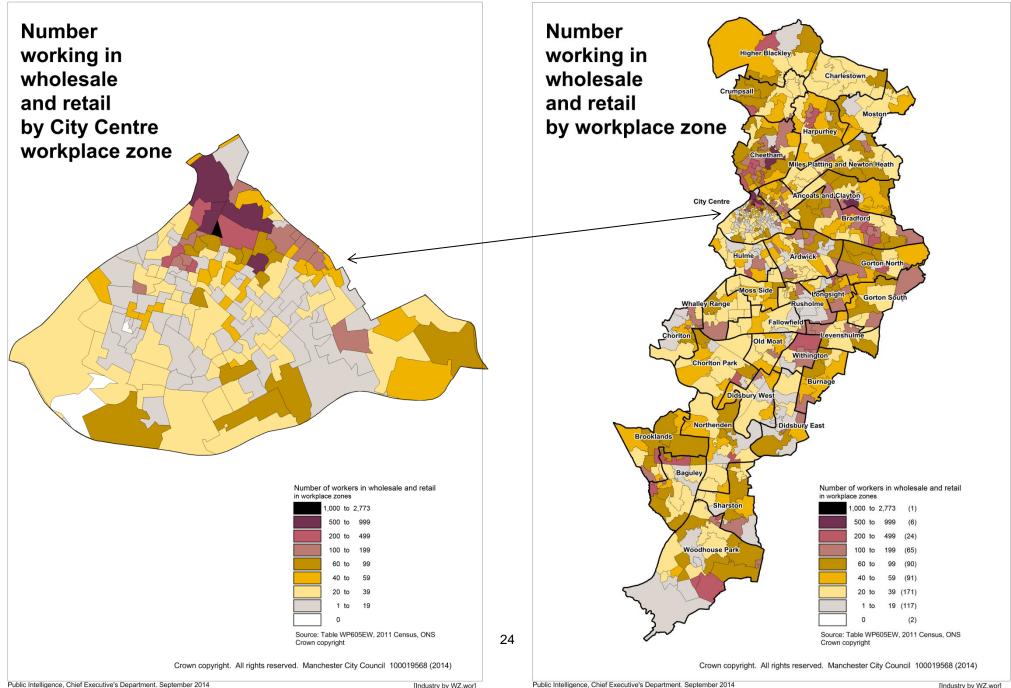

## Industry of workers employed in workplace zones

[Industry by WZ.wor]

[Industry by WZ.wor]