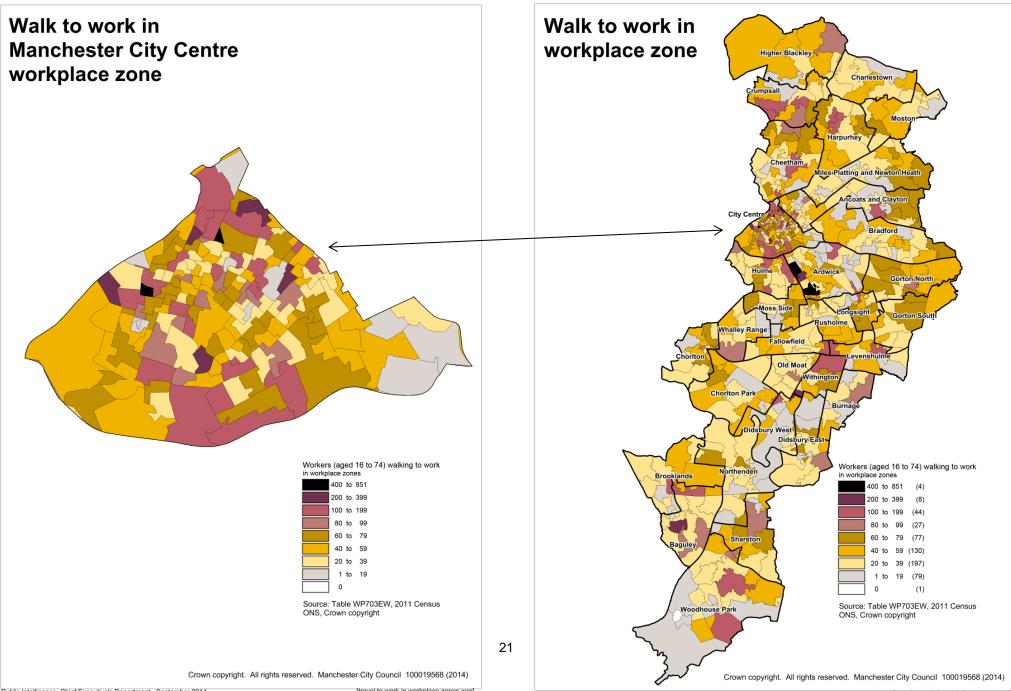

#### Method of travel to work in workplace zones

[travel to work in workplace zones.wor]

[travel to work in workplace zones.wor]

[travel to work in workplace zones.wor]

[travel to work in workplace zones.wor]

Public Intelligence, Chief Executive's Department. September 2014

[travel to work in workplace zones.wor]