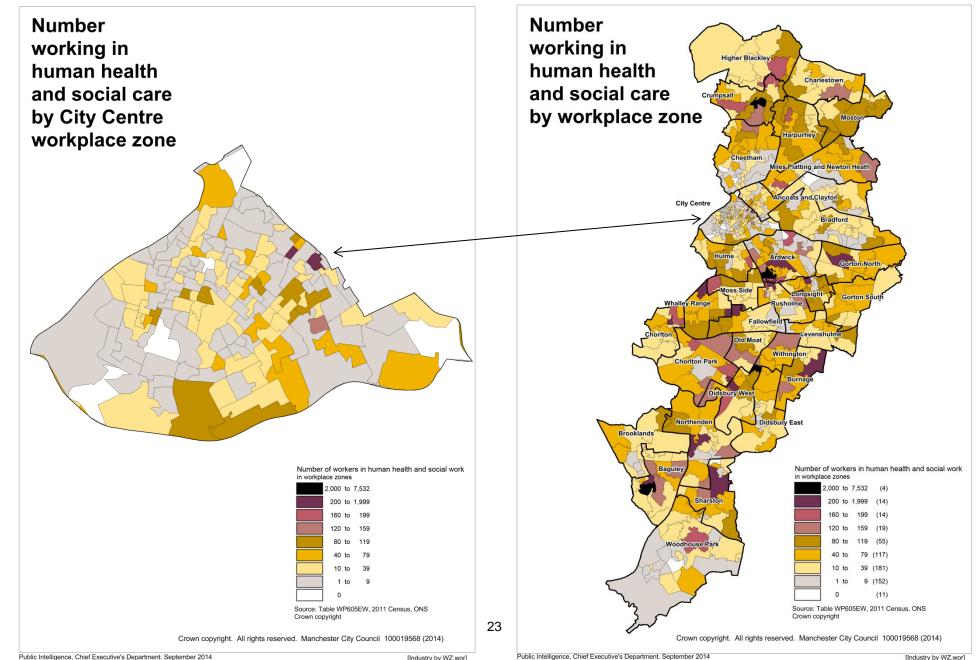

## Industry of workers employed in workplace zones

[Industry by WZ.wor]

[Industry by WZ.wor]