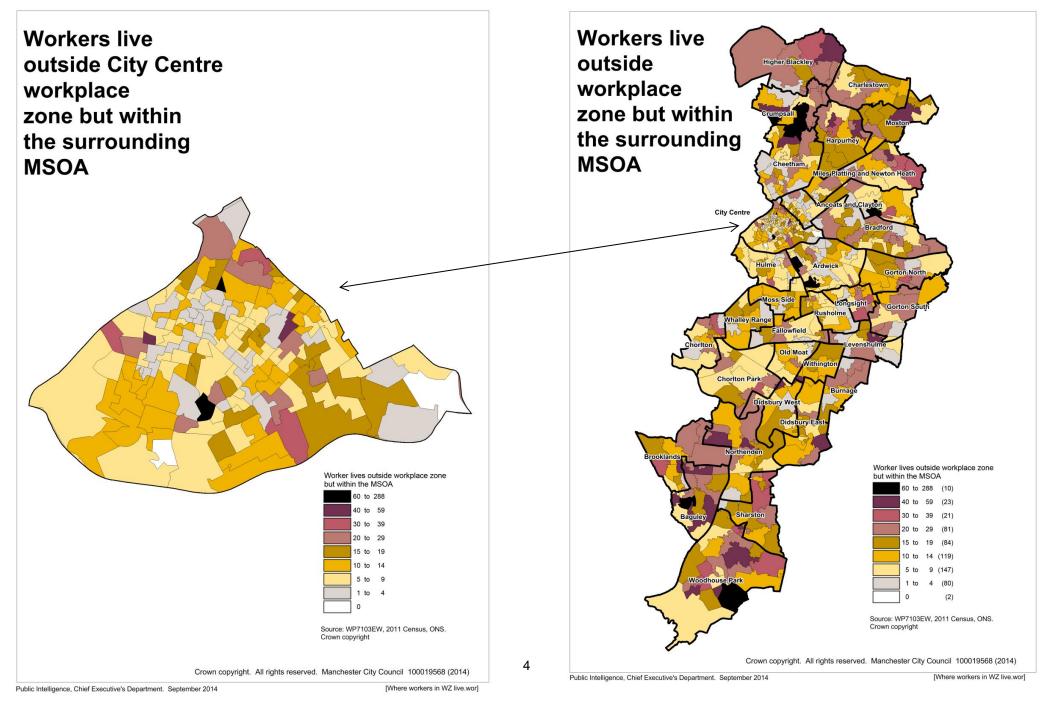

# Characteristics of workers in workplace zones in Manchester

2011 Census (v1.2)

Linda Frost Public Intelligence, Chief Executive's Department September 2014



www.manchester.gov.uk

# **Table of Contents**

| Where workers in workplace zones live           | 3  |
|-------------------------------------------------|----|
| Distance travelled to work in workplace zones   |    |
| Method of travel to work in workplace zones     | 16 |
| Industry of workers employed in workplace zones | 23 |
| Occupation of workers in workplace zones        | 33 |

All data sourced from 2011 Census (Tables WP605EW, WP702EW, WP703EW and WP7013ew), Office for National Statistics (ONS). © Crown copyright.

### Where workers in workplace zones live







[Where workers in WZ live.wor]





#### **Distance travelled to work in workplace zones**





[Distance to work in workplace zones.wor]

Public Intelligence, Chief Executive's Department. September 2014

[Distance to work in workplace zones.wor]



[Distance to work in workplace zones.wor]



[Distance to work in workplace zones.wor]

Public Intelligence, Chief Executive's Department. September 2014

[Distance to work in workplace zones.wor]



[Distance to work in workplace zones.wor]

Public Intelligence, Chief Executive's Department. September 2014

[Distance to work in workplace zones.wor]





[Distance to work in workplace zones.wor]



[Distance to work in workplace zones.wor]

#### Method of travel to work in workplace zones



[travel to work in workplace zones.wor]





[tr