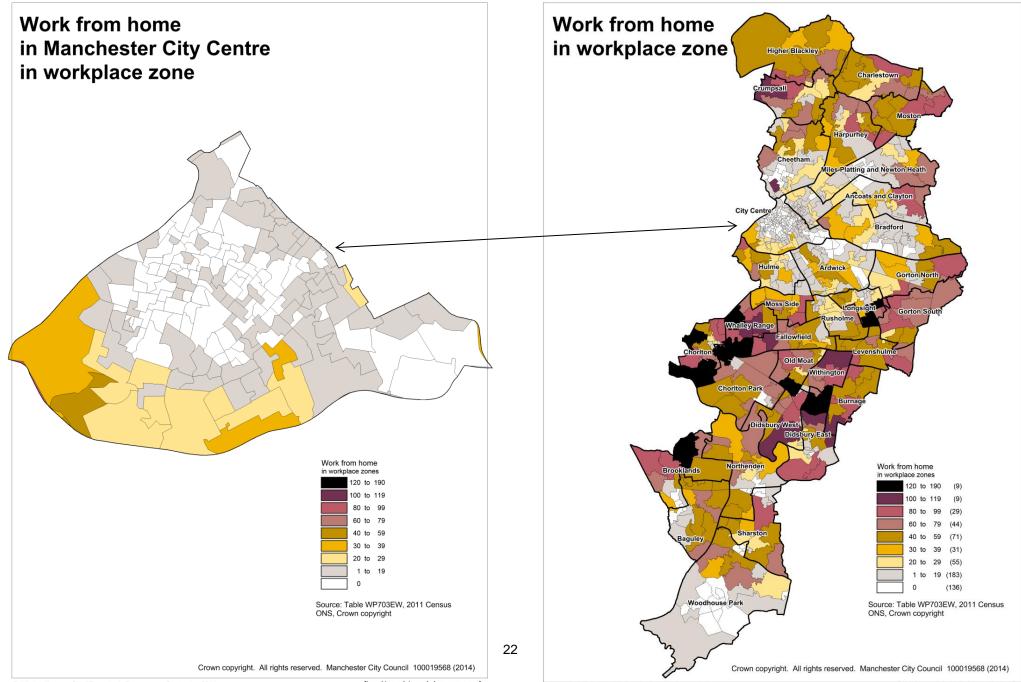

#### Method of travel to work in workplace zones

[travel to work in workplace zones.wor]

[travel to work in workplace zones.wor]

[travel to work in workplace zones.wor]

[travel to work in workplace zones.wor]

Public Intelligence, Chief Executive's Department. September 2014

[travel to work in workplace zones.wor]