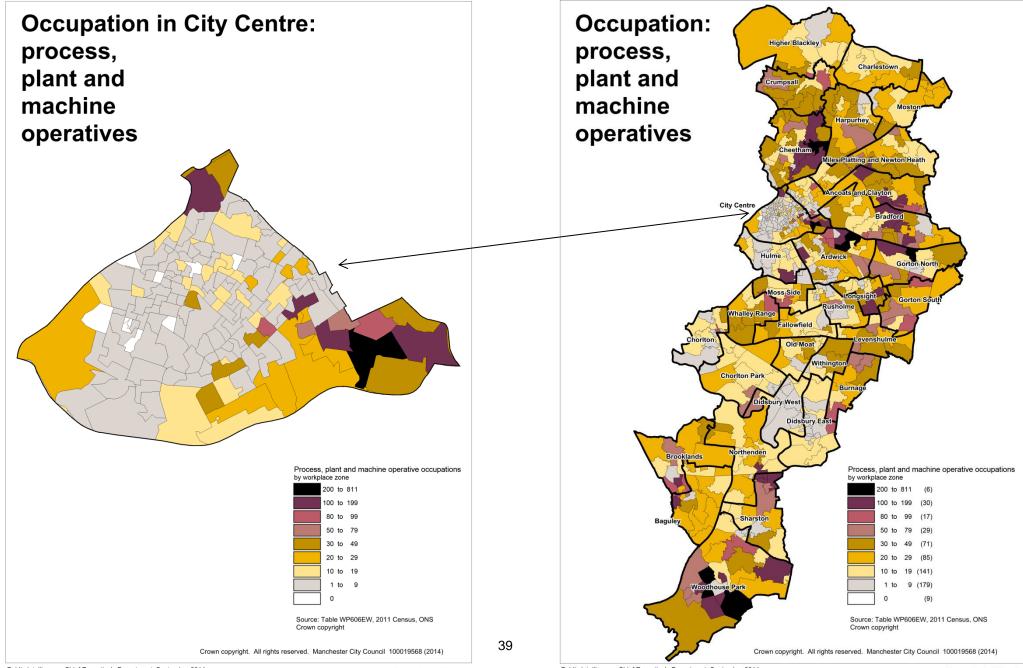

# Occupation of workers in workplace zones

[Occupation by WZ.wor]

Public Intelligence, Chief Executive's Department. September 2014

[Occupation by WZ.wor]

[Occupation by WZ.wor]