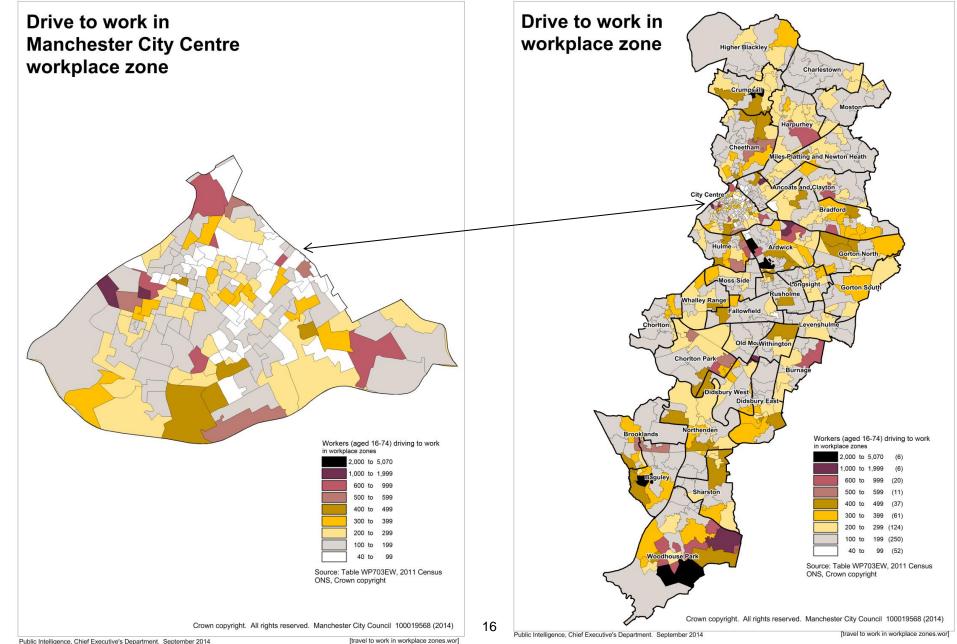

#### Method of travel to work in workplace zones

[travel to work in workplace zones.wor]

[travel to work in workplace zones.wor]

[travel to work in workplace zones.wor]

[travel to work in workplace zones.wor]

Public Intelligence, Chief Executive's Department. September 2014

[travel to work in workplace zones.wor]