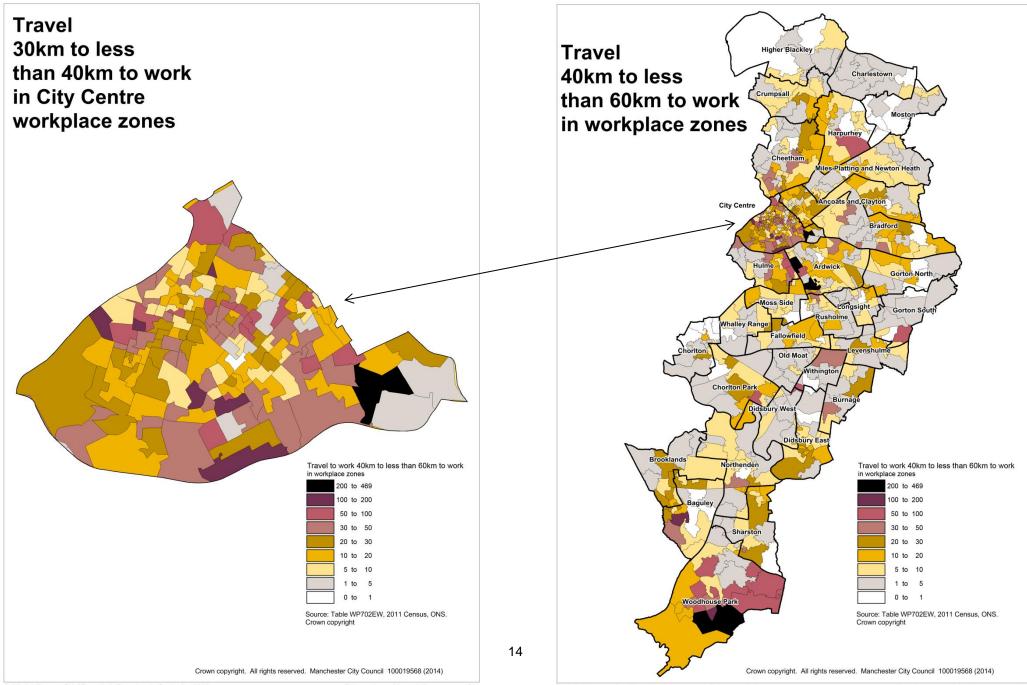

Public Intelligence, Chief Executive's Department. September 2014

[Distance to work in workplace zones.wor]

[Distance to work in workplace zones.wor]

[Distance to work in workplace zones.wor]