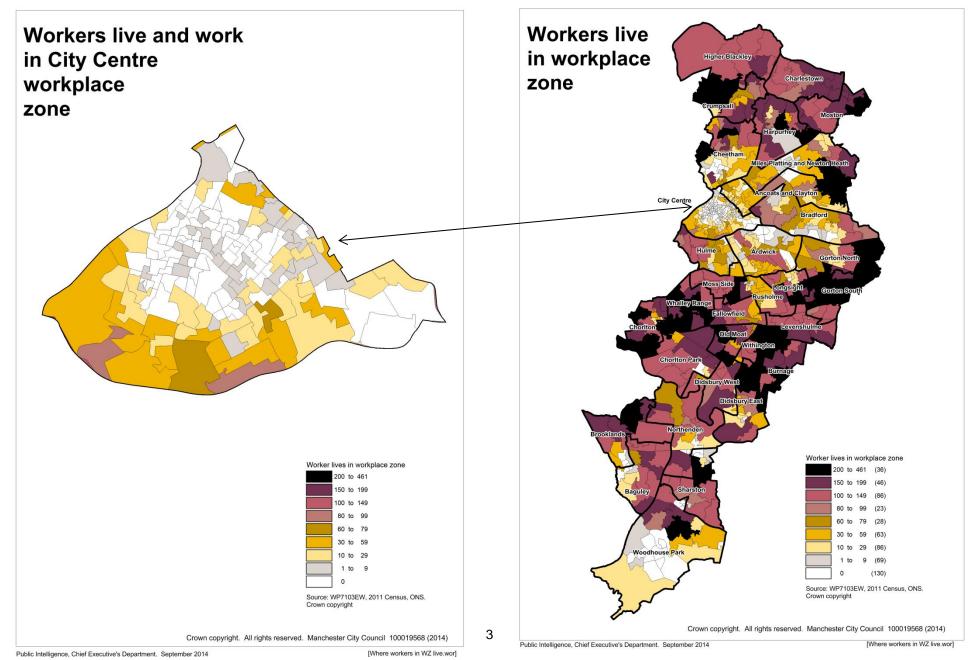

# Characteristics of workers in workplace zones in Manchester

2011 Census (v1.2)

Linda Frost Public Intelligence, Chief Executive's Department September 2014



www.manchester.gov.uk

# **Table of Contents**

| Where workers in workplace zones live           | 3  |
|-------------------------------------------------|----|
| Distance travelled to work in workplace zones   |    |
| Method of travel to work in workplace zones     | 16 |
| Industry of workers employed in workplace zones | 23 |
| Occupation of workers in workplace zones        | 33 |

All data sourced from 2011 Census (Tables WP605EW, WP702EW, WP703EW and WP7013ew), Office for National Statistics (ONS). © Crown copyright.

### Where workers in workplace zones live







[Where workers in WZ live.wor]





#### **Distance travelled to work in workplace zones**





[Distance to work in workplace zones.wor]

Public Intelligence, Chief Executive's Department. September 2014

[Distance to work in workplace zones.wor]



[Distance to work in workplace zones.wor]



[Distance to work in workplace zones.wor]

Public Intelligence, Chief Executive's Department. September 2014

[Distance to work in workplace zones.wor]



[Distance to work in workplace zones.wor]

Public Intelligence, Chief Executive's Department. September 2014

[Distance to work in workplace zones.wor]





[Distance to work in workplace zones.wor]



[Distance to work in workplace zones.wor]

#### Method of travel to work in workplace zones



[travel to work in workplace zones.wor]





[