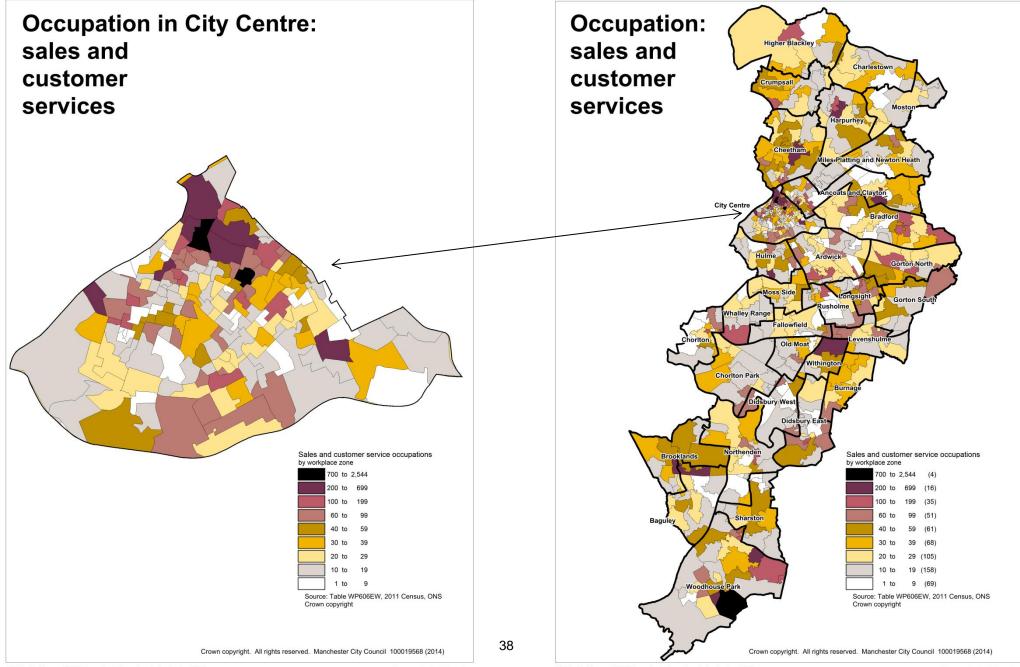

# Occupation of workers in workplace zones

[Occupation by WZ.wor]

Public Intelligence, Chief Executive's Department. September 2014

[Occupation by WZ.wor]

[Occupation by WZ.wor]