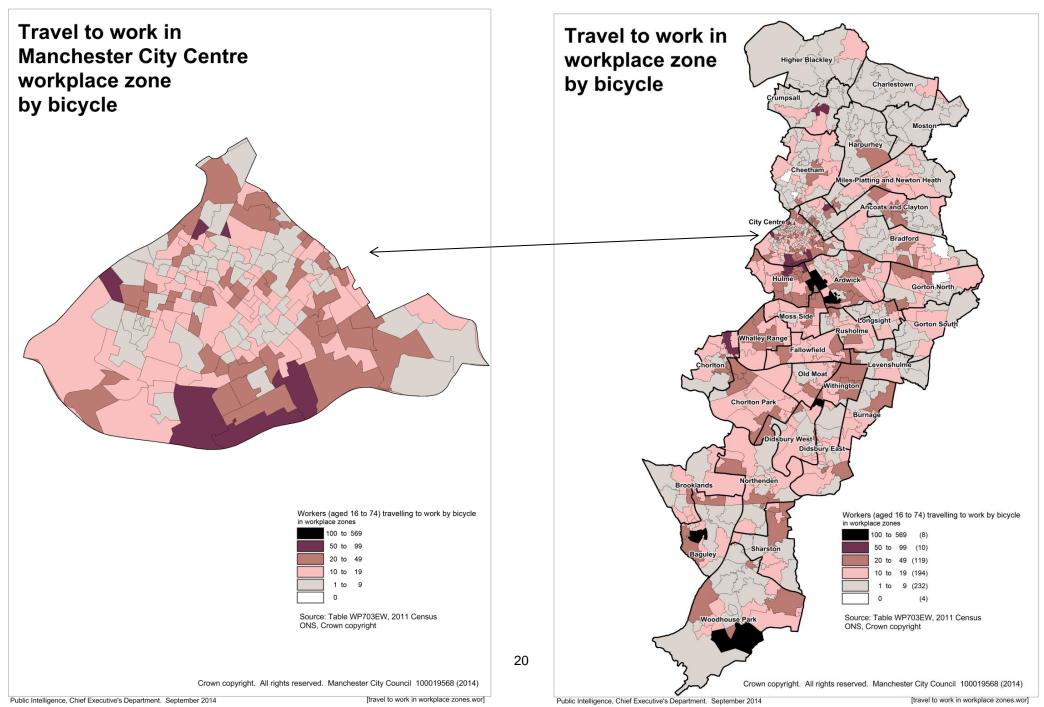

#### Method of travel to work in workplace zones

[travel to work in workplace zones.wor]

[travel to work in workplace zones.wor]

[travel to work in workplace zones.wor]

[travel to work in workplace zones.wor]

Public Intelligence, Chief Executive's Department. September 2014

[travel to work in workplace zones.wor]