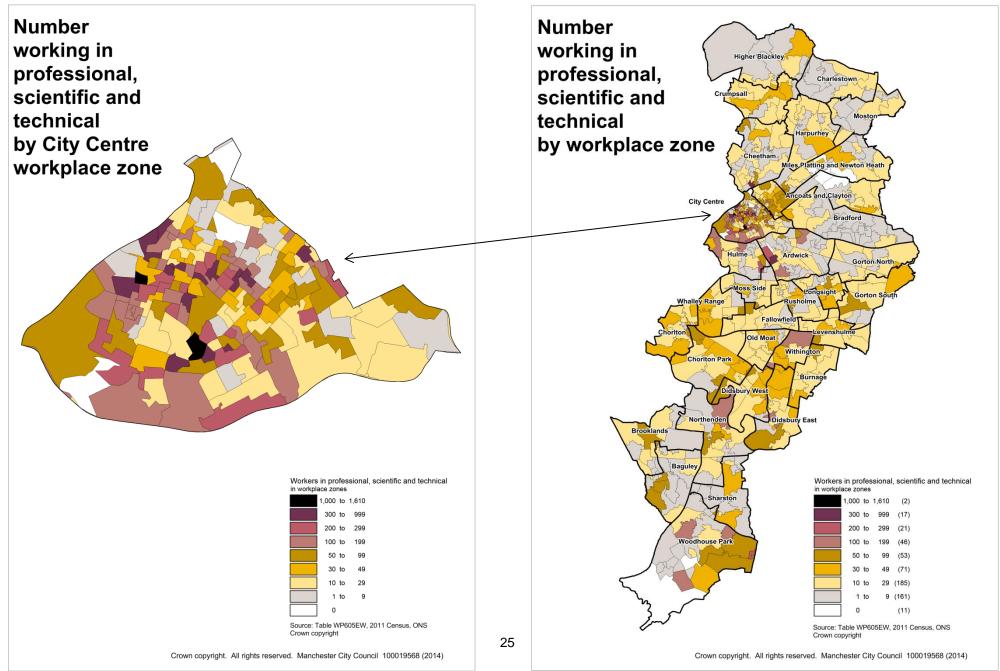

## Industry of workers employed in workplace zones

[Industry by WZ.wor]

[Industry by WZ.wor]