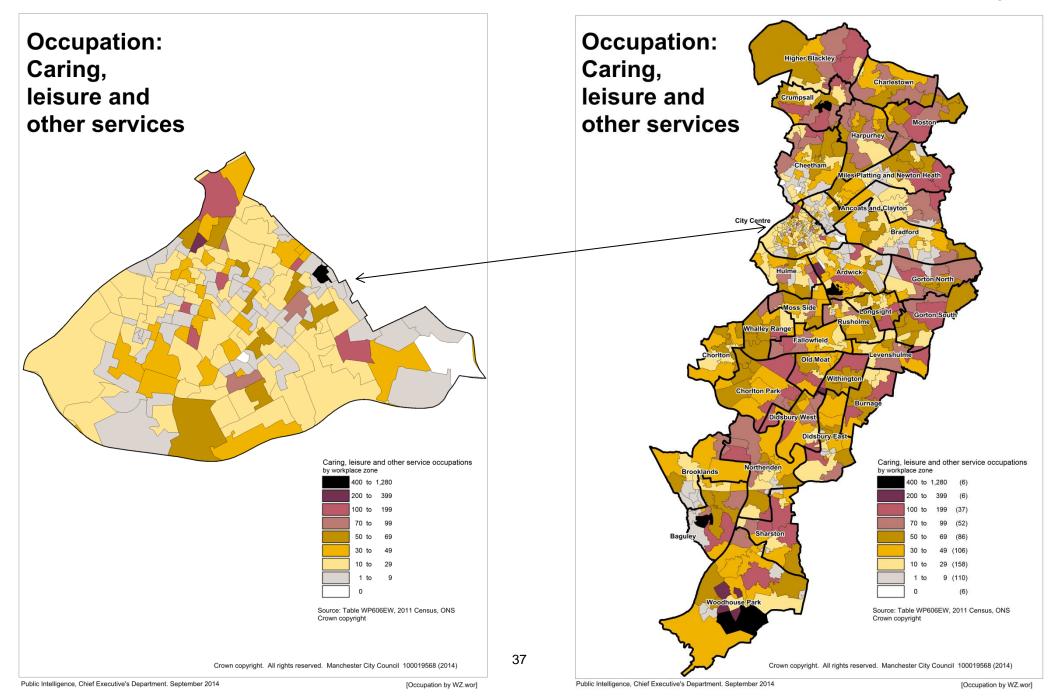

# Occupation of workers in workplace zones

[Occupation by WZ.wor]

Public Intelligence, Chief Executive's Department. September 2014

[Occupation by WZ.wor]

[Occupation by WZ.wor]