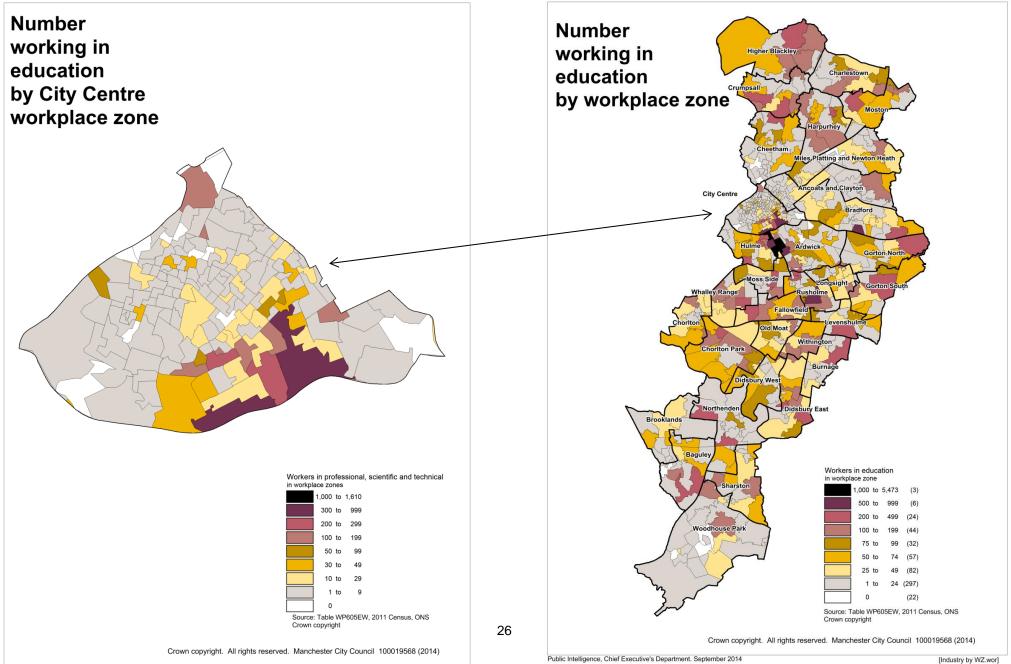

## Industry of workers employed in workplace zones

[Industry by WZ.wor]

[Industry by WZ.wor]