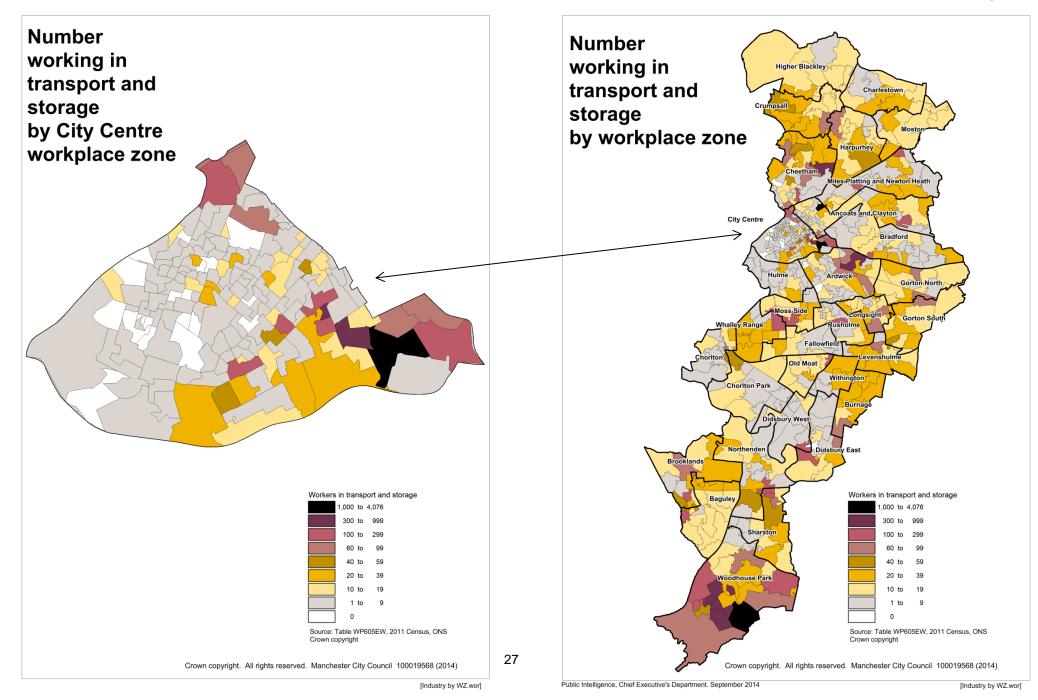

## Industry of workers employed in workplace zones

[Industry by WZ.wor]

[Industry by WZ.wor]