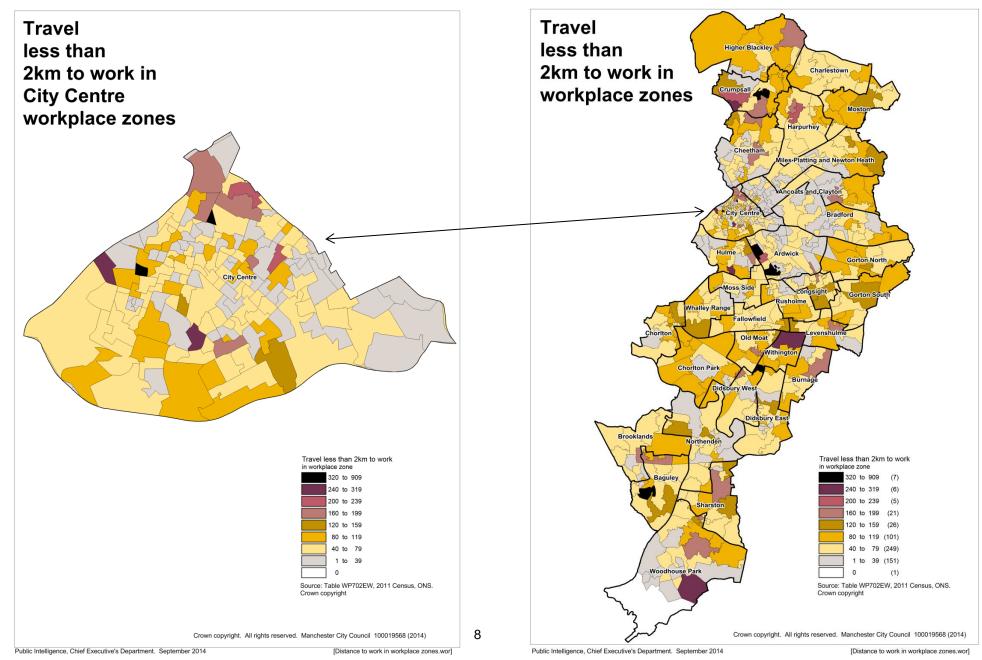

#### **Distance travelled to work in workplace zones**

[Distance to work in workplace zones.wor]

Public Intelligence, Chief Executive's Department. September 2014

[Distance to work in workplace zones.wor]