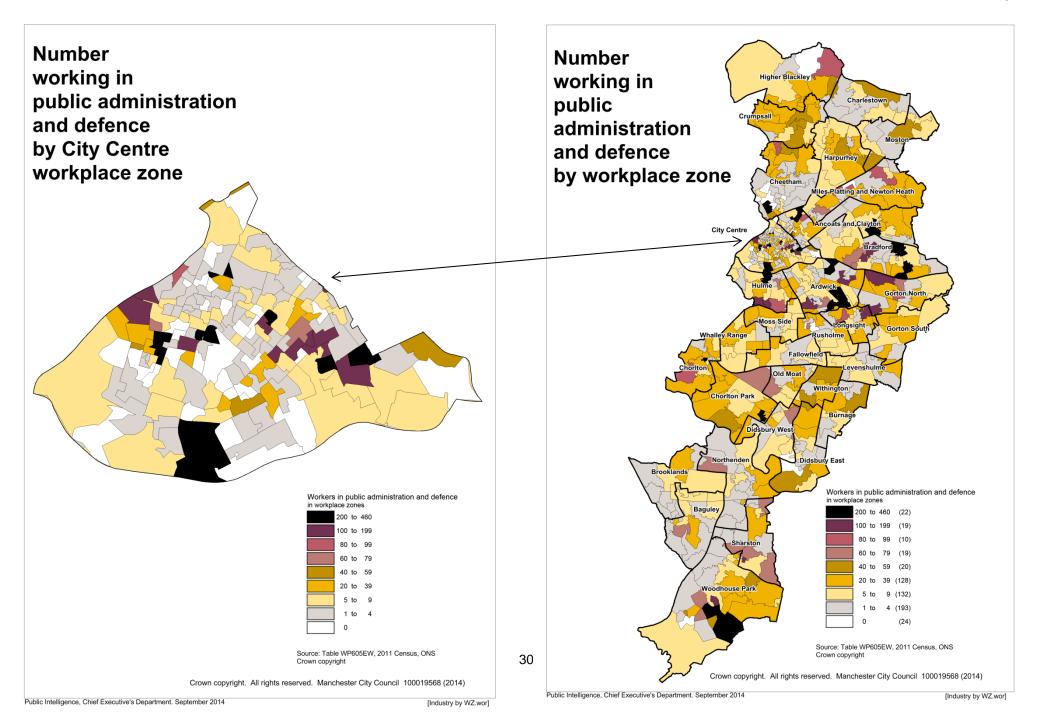

## Industry of workers employed in workplace zones

[Industry by WZ.wor]

[Industry by WZ.wor]