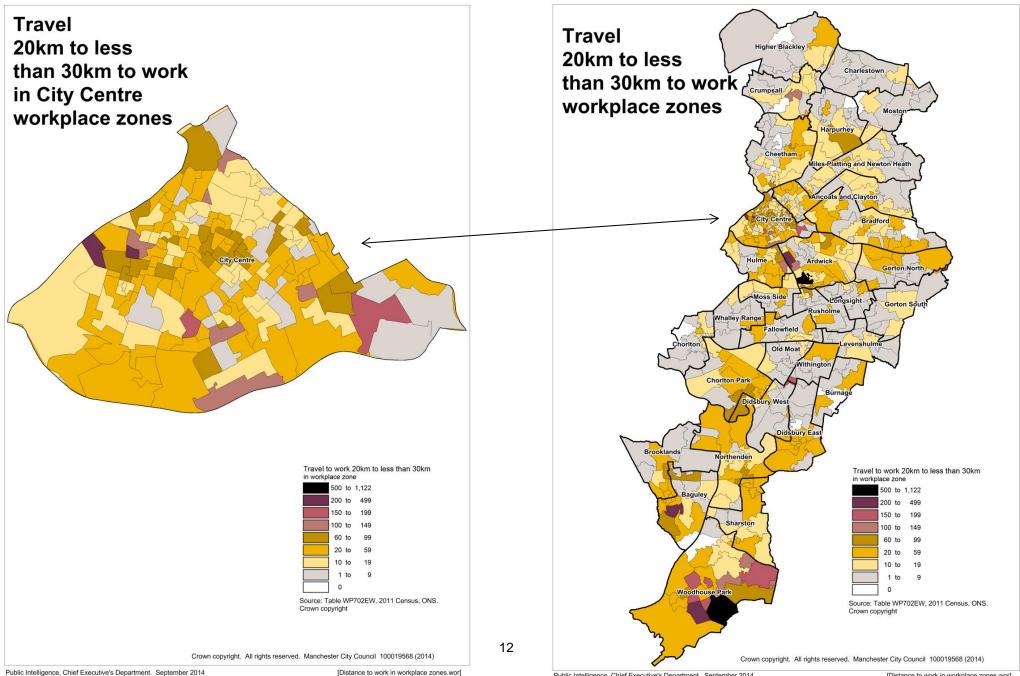

[Distance to work in workplace zones.wor]

[Distance to work in workplace zones.wor]

Public Intelligence, Chief Executive's Department. September 2014

[Distance to work in workplace zones.wor]

[Distance to work in workplace zones.wor]