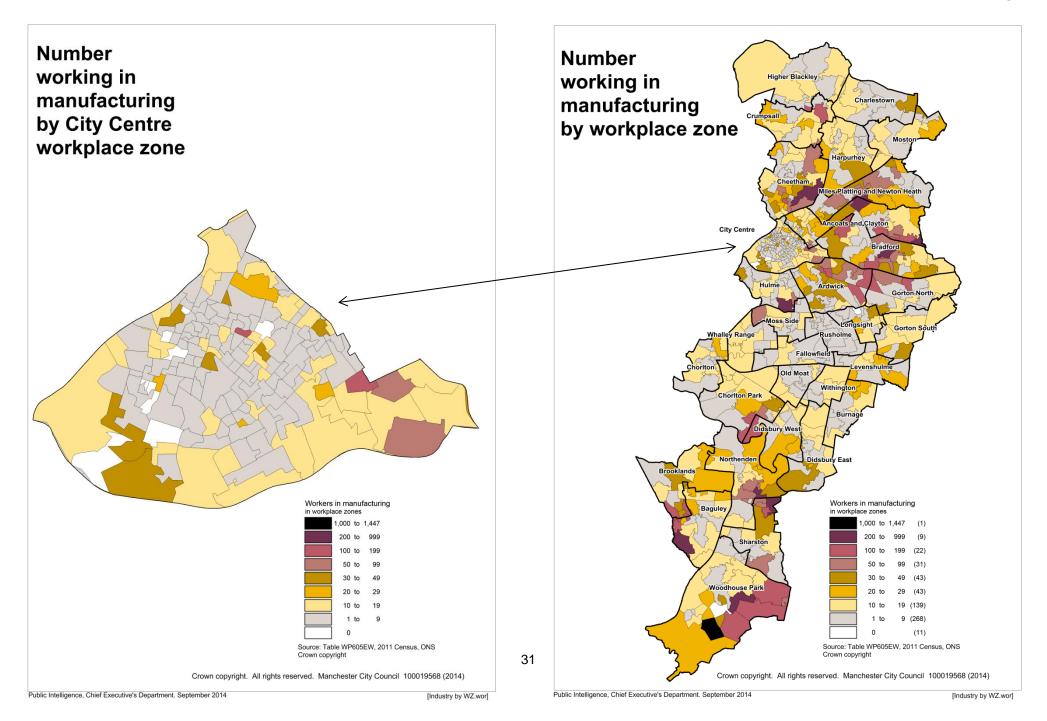

## Industry of workers employed in workplace zones

[Industry by WZ.wor]

[Industry by WZ.wor]