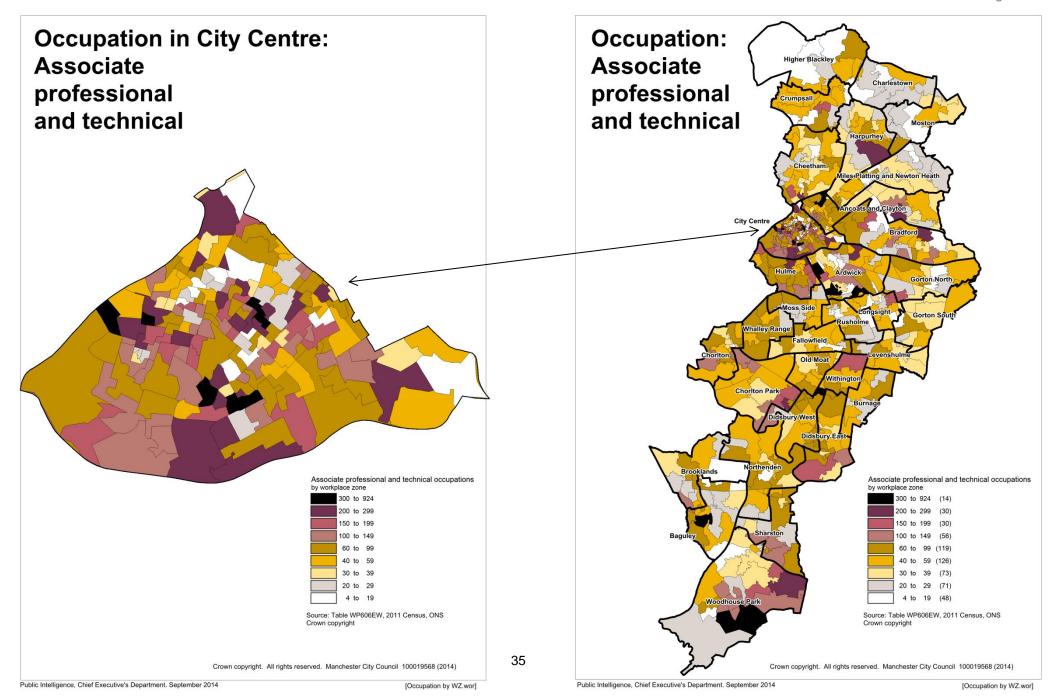

# Occupation of workers in workplace zones

[Occupation by WZ.wor]

Public Intelligence, Chief Executive's Department. September 2014

[Occupation by WZ.wor]

[Occupation by WZ.wor]