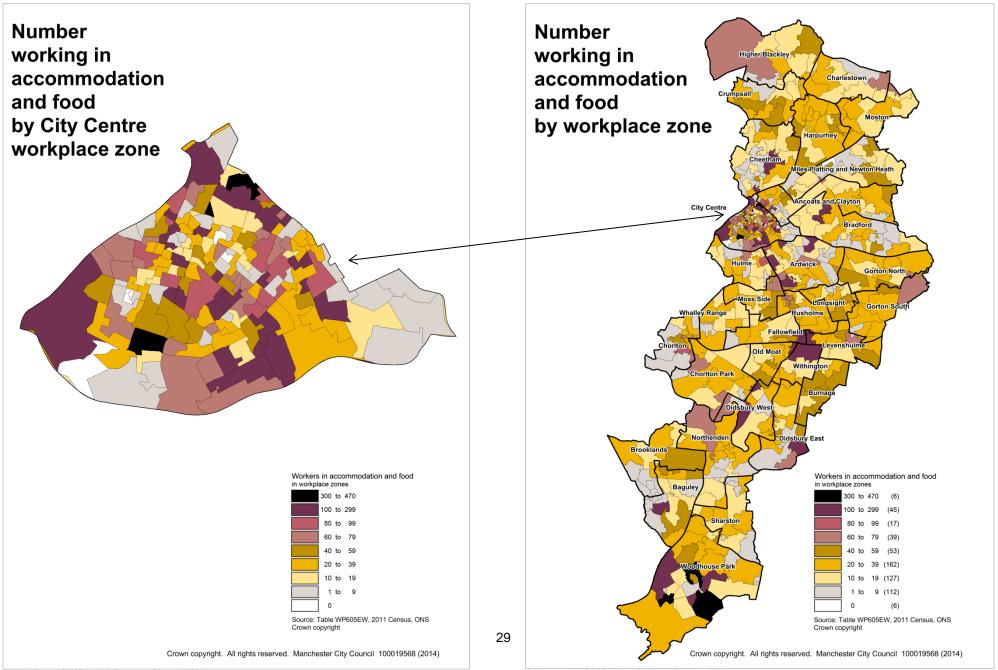

## Industry of workers employed in workplace zones

[Industry by WZ.wor]

[Industry by WZ.wor]