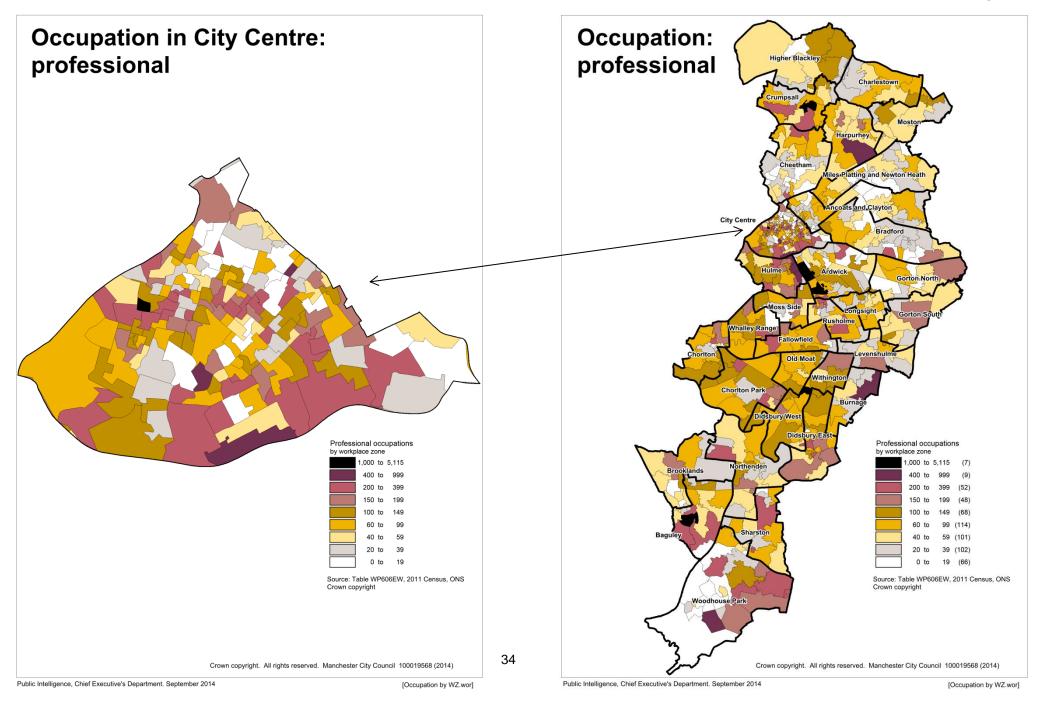

# Occupation of workers in workplace zones

[Occupation by WZ.wor]

Public Intelligence, Chief Executive's Department. September 2014

[Occupation by WZ.wor]

[Occupation by WZ.wor]