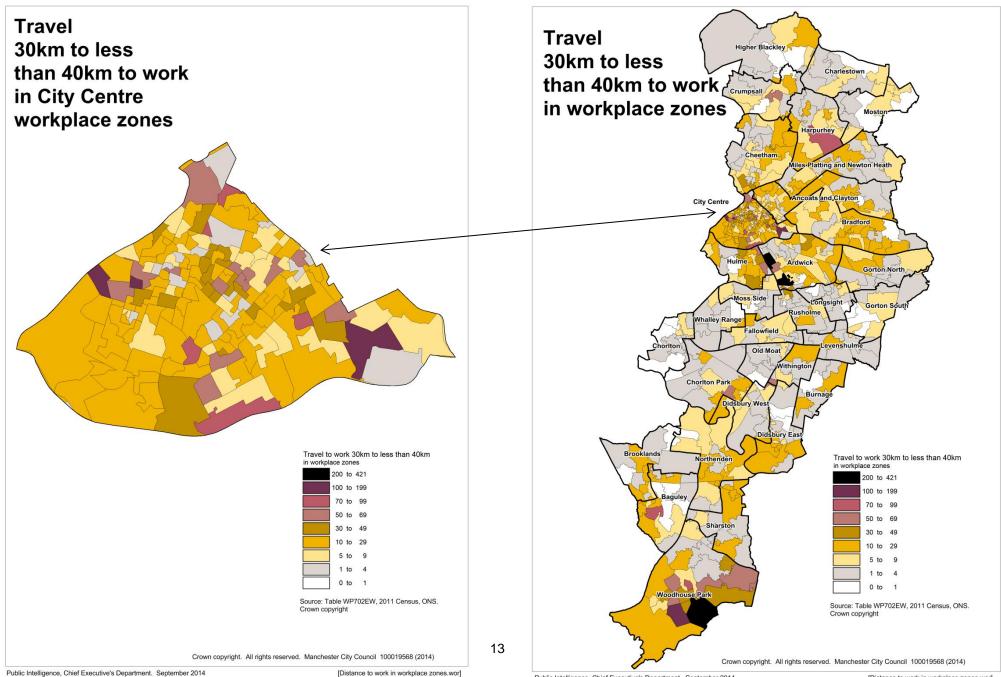

[Distance to work in workplace zones.wor]

[Distance to work in workplace zones.wor]

Public Intelligence, Chief Executive's Department. September 2014

[Distance to work in workplace zones.wor]

[Distance to work in workplace zones.wor]