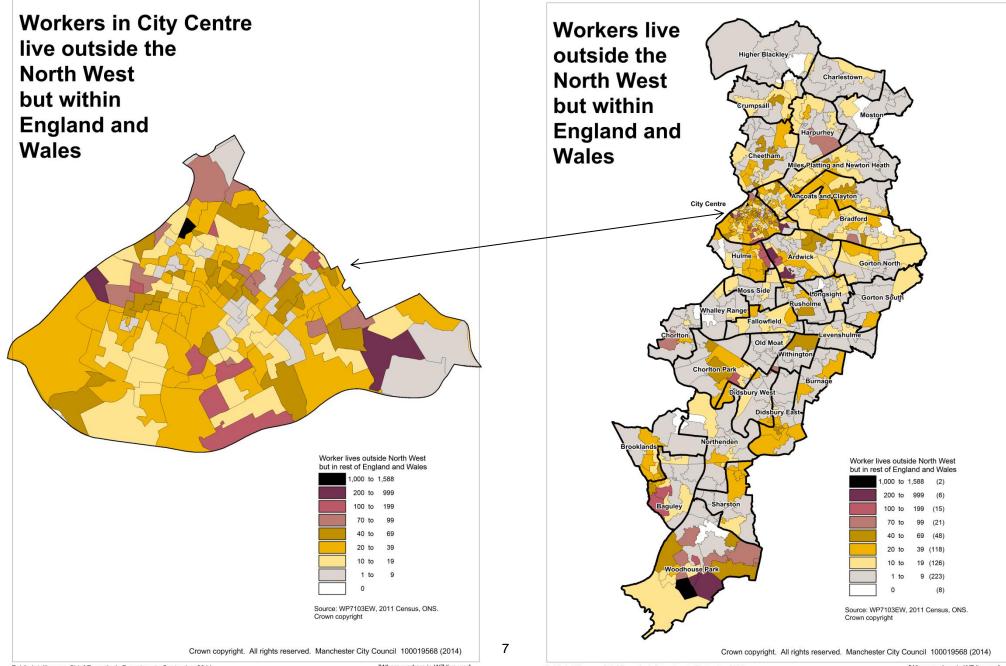

# Characteristics of workers in workplace zones in Manchester

2011 Census (v1.2)

Linda Frost Public Intelligence, Chief Executive's Department September 2014



www.manchester.gov.uk

# **Table of Contents**

| Where workers in workplace zones live           | 3  |
|-------------------------------------------------|----|
| Distance travelled to work in workplace zones   |    |
| Method of travel to work in workplace zones     | 16 |
| Industry of workers employed in workplace zones | 23 |
| Occupation of workers in workplace zones        | 33 |

All data sourced from 2011 Census (Tables WP605EW, WP702EW, WP703EW and WP7013ew), Office for National Statistics (ONS). © Crown copyright.

### Where workers in workplace zones live







[Where workers in WZ live.wor]





#### **Distance travelled to work in workplace zones**





[Distance to work in workplace zones.wor]

Public Intelligence, Chief Executive's Department. September 2014

[Distance to work in workplace zones.wor]



[Distance to work in workplace zones.wor]



[Distance to work in workplace zones.wor]

Public Intelligence, Chief Executive's Department. September 2014

[Distance to work in workplace zones.wor]



[Distance to work in workplace zones.wor]

Public Intelligence, Chief Executive's Department. September 2014

[Distance to work in workplace zones.wor]





[Distance to work in workplace zones.wor]



[Distance to work in workplace zones.wor]

#### Method of travel to work in workplace zones



[travel to work in workplace zones.wor]





[travel to work in workplace zones.wor]