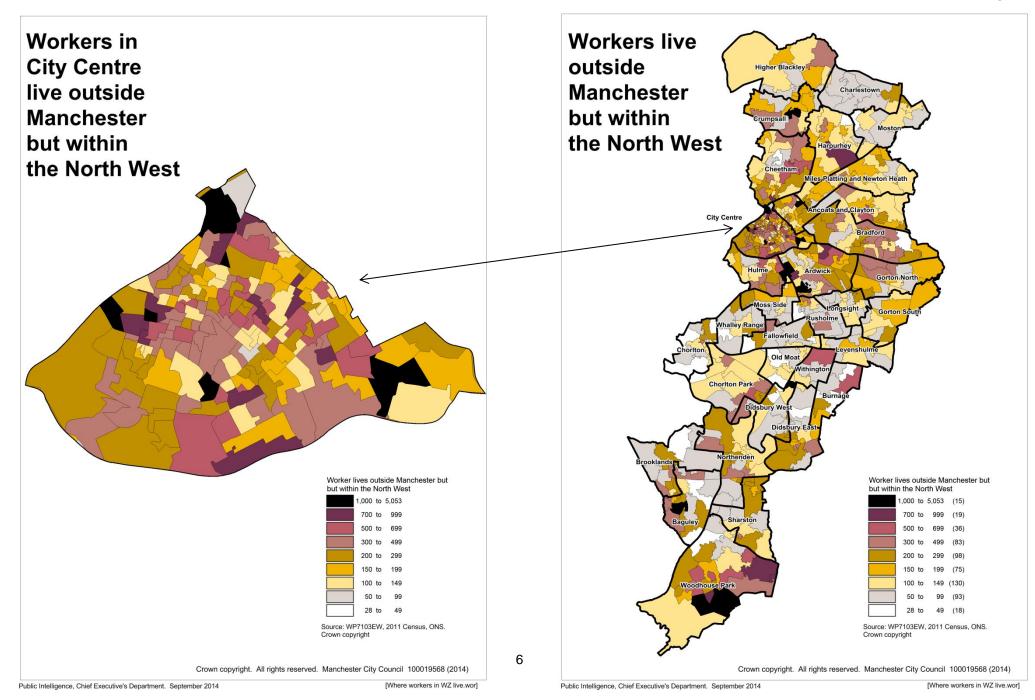

# Characteristics of workers in workplace zones in Manchester

2011 Census (v1.2)

Linda Frost Public Intelligence, Chief Executive's Department September 2014



www.manchester.gov.uk

# **Table of Contents**

| Where workers in workplace zones live           | 3  |
|-------------------------------------------------|----|
| Distance travelled to work in workplace zones   |    |
| Method of travel to work in workplace zones     | 16 |
| Industry of workers employed in workplace zones | 23 |
| Occupation of workers in workplace zones        | 33 |

All data sourced from 2011 Census (Tables WP605EW, WP702EW, WP703EW and WP7013ew), Office for National Statistics (ONS). © Crown copyright.

### Where workers in workplace zones live







[Where workers in WZ live.wor]





#### **Distance travelled to work in workplace zones**





[Distance to work in workplace zones.wor]

Public Intelligence, Chief Executive's Department. September 2014

[Distance to work in workplace zones.wor]



[Distance to work in workplace zones.wor]



[Distance to work in workplace zones.wor]

Public Intelligence, Chief Executive's Department. September 2014

[Distance to work in workplace zones.wor]



[Distance to work in workplace zones.wor]

Public Intelligence, Chief Executive's Department. September 2014

[Distance to work in workplace zones.wor]





[Distance to work in workplace zones.wor]



[Distance to work in workplace zones.wor]

#### Method of travel to work in workplace zones



[travel to work in workplace zones.wor]





[travel to work in workplace zones.wor]