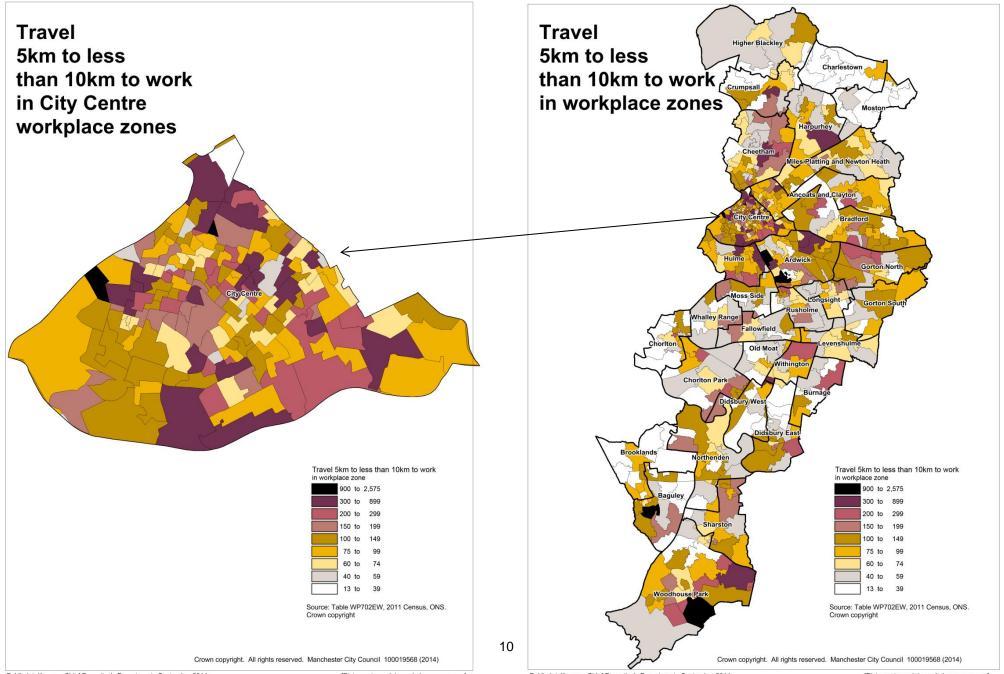

Public Intelligence, Chief Executive's Department. September 2014

[Distance to work in workplace zones.wor]

[Distance to work in workplace zones.wor]

[Distance to work in workplace zones.wor]