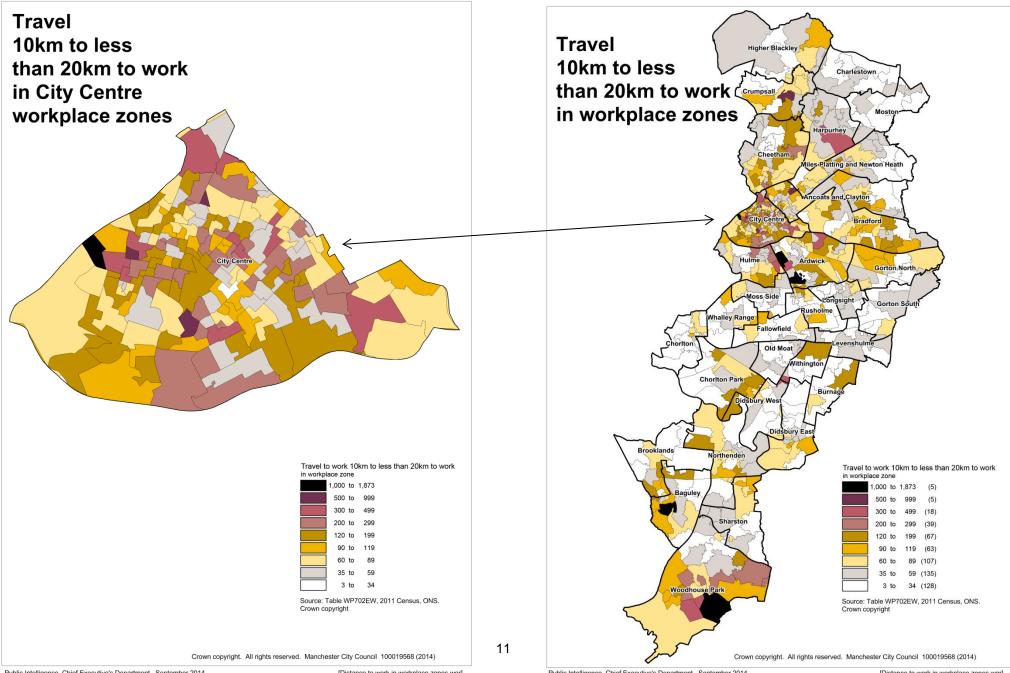

#### **Distance travelled to work in workplace zones**

[Distance to work in workplace zones.wor]

Public Intelligence, Chief Executive's Department. September 2014

[Distance to work in workplace zones.wor]