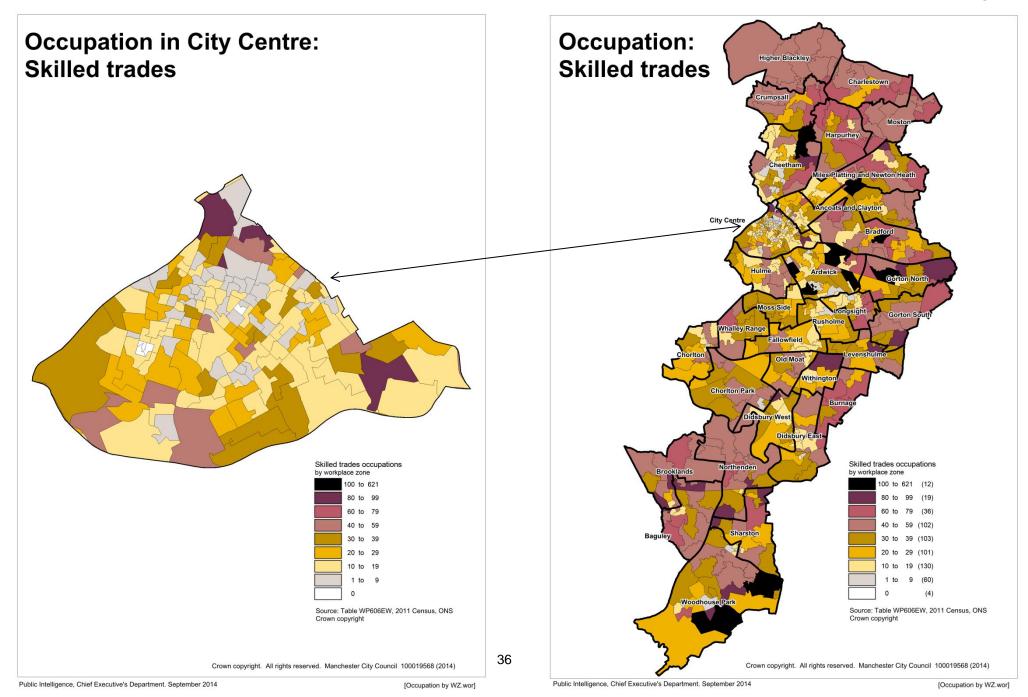

# Occupation of workers in workplace zones

[Occupation by WZ.wor]

Public Intelligence, Chief Executive's Department. September 2014

[Occupation by WZ.wor]

[Occupation by WZ.wor]