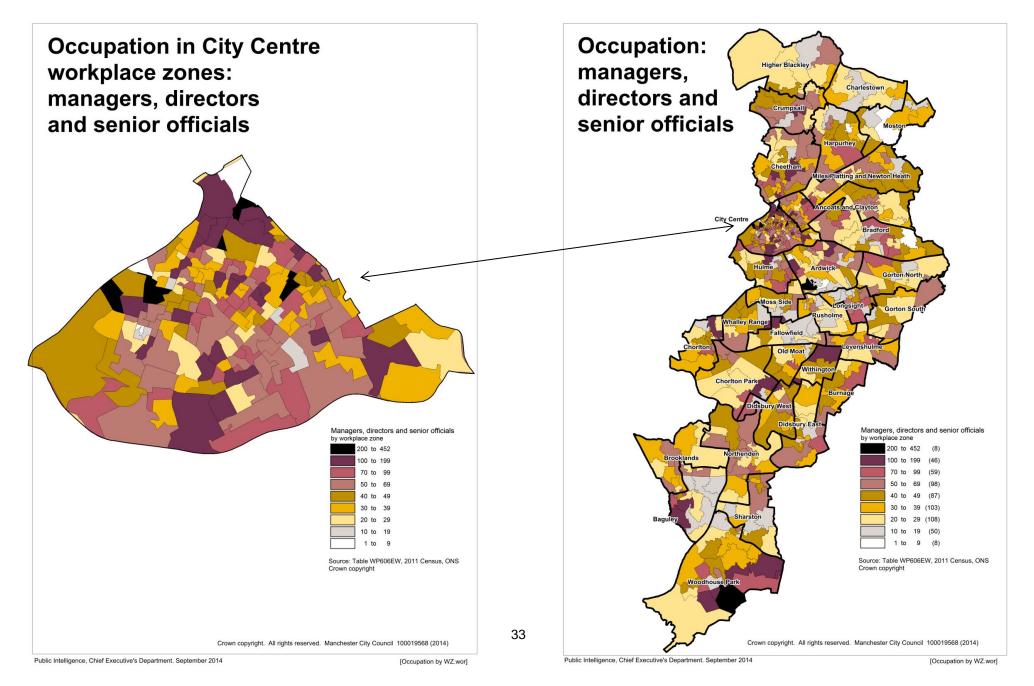

# Occupation of workers in workplace zones

[Occupation by WZ.wor]

Public Intelligence, Chief Executive's Department. September 2014

[Occupation by WZ.wor]

[Occupation by WZ.wor]