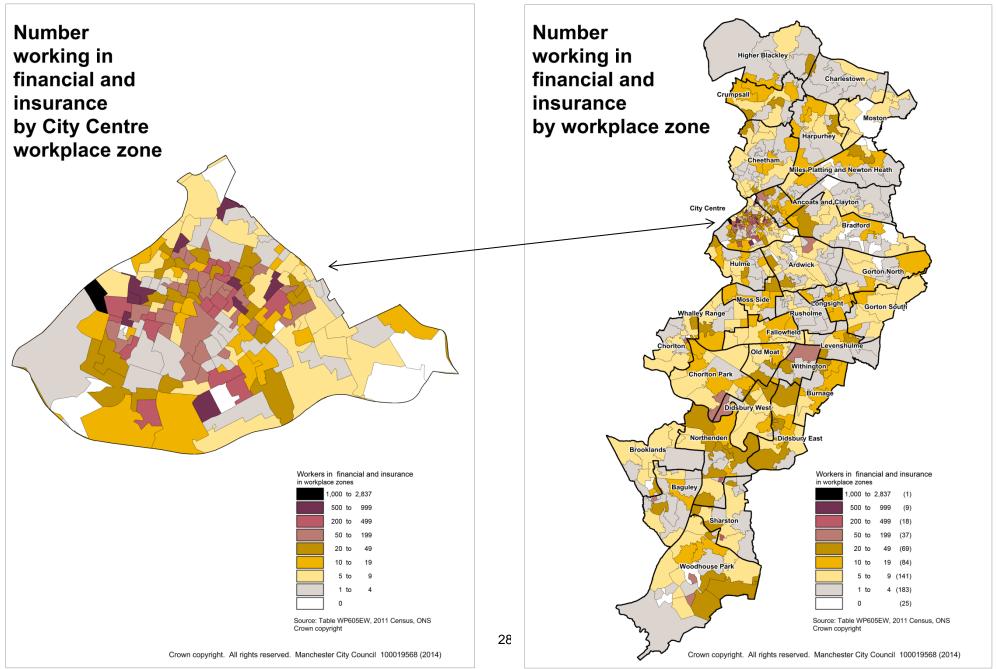

## Industry of workers employed in workplace zones

[Industry by WZ.wor]

[Industry by WZ.wor]