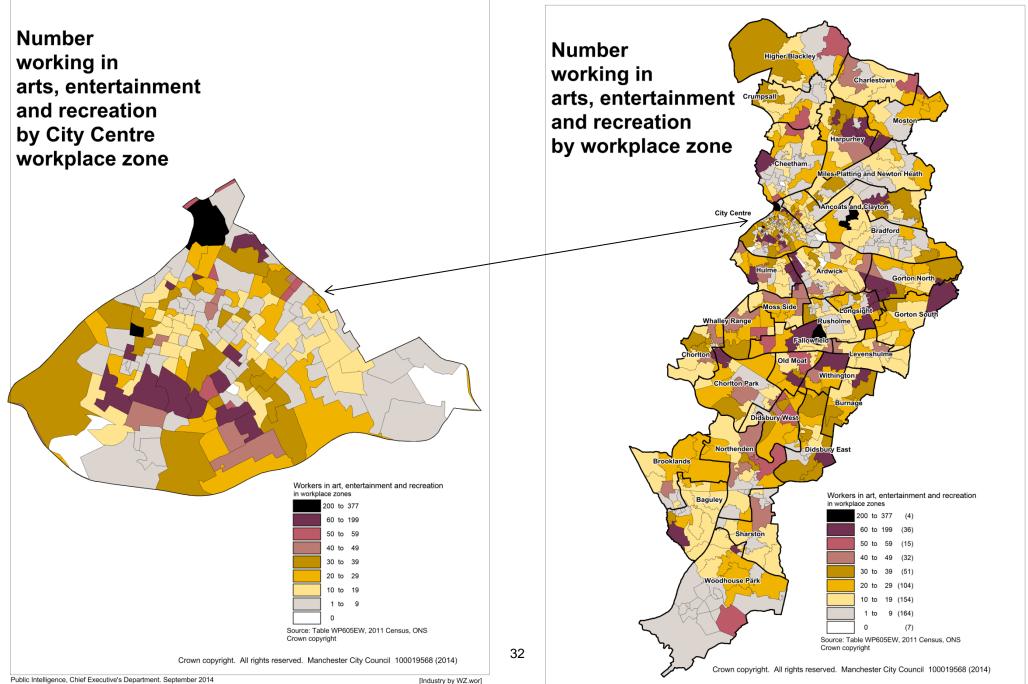

## Industry of workers employed in workplace zones

[Industry by WZ.wor]

[Industry by WZ.wor]