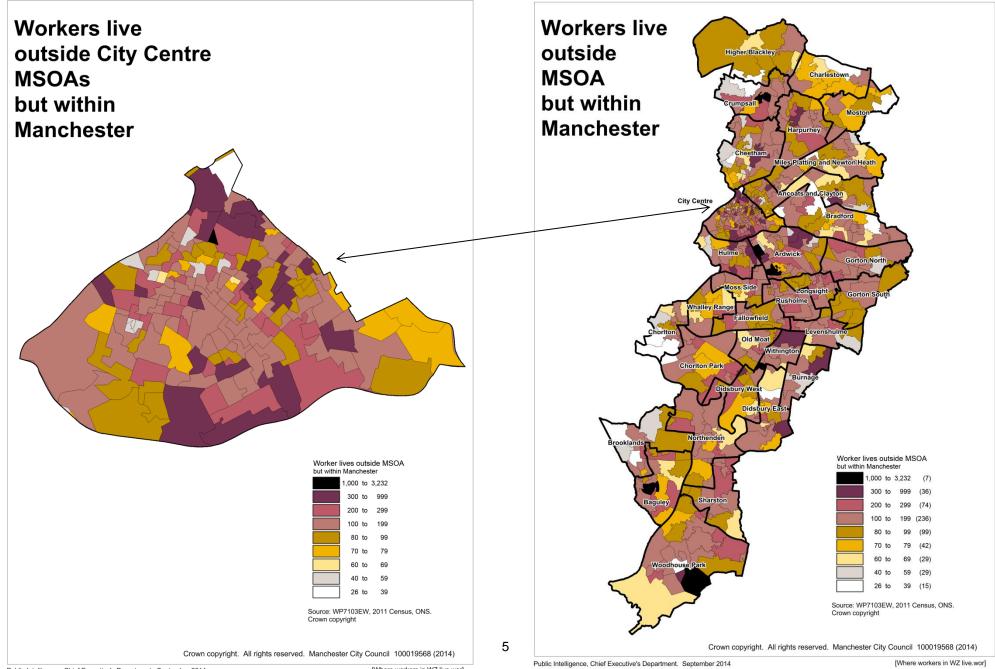

# Characteristics of workers in workplace zones in Manchester

2011 Census (v1.2)

Linda Frost Public Intelligence, Chief Executive's Department September 2014



www.manchester.gov.uk

# **Table of Contents**

| Where workers in workplace zones live           | 3  |
|-------------------------------------------------|----|
| Distance travelled to work in workplace zones   |    |
| Method of travel to work in workplace zones     | 16 |
| Industry of workers employed in workplace zones | 23 |
| Occupation of workers in workplace zones        | 33 |

All data sourced from 2011 Census (Tables WP605EW, WP702EW, WP703EW and WP7013ew), Office for National Statistics (ONS). © Crown copyright.

### Where workers in workplace zones live







[Where workers in WZ live.wor]





#### **Distance travelled to work in workplace zones**





[Distance to work in workplace zones.wor]

Public Intelligence, Chief Executive's Department. September 2014

[Distance to work in workplace zones.wor]



[Distance to work in workplace zones.wor]



[Distance to work in workplace zones.wor]

Public Intelligence, Chief Executive's Department. September 2014

[Distance to work in workplace zones.wor]



[Distance to work in workplace zones.wor]

Public Intelligence, Chief Executive's Department. September 2014

[Distance to work in workplace zones.wor]





[Distance to work in workplace zones.wor]



[Distance to work in workplace zones.wor]

#### Method of travel to work in workplace zones



[travel to work in workplace zones.wor]





[trav