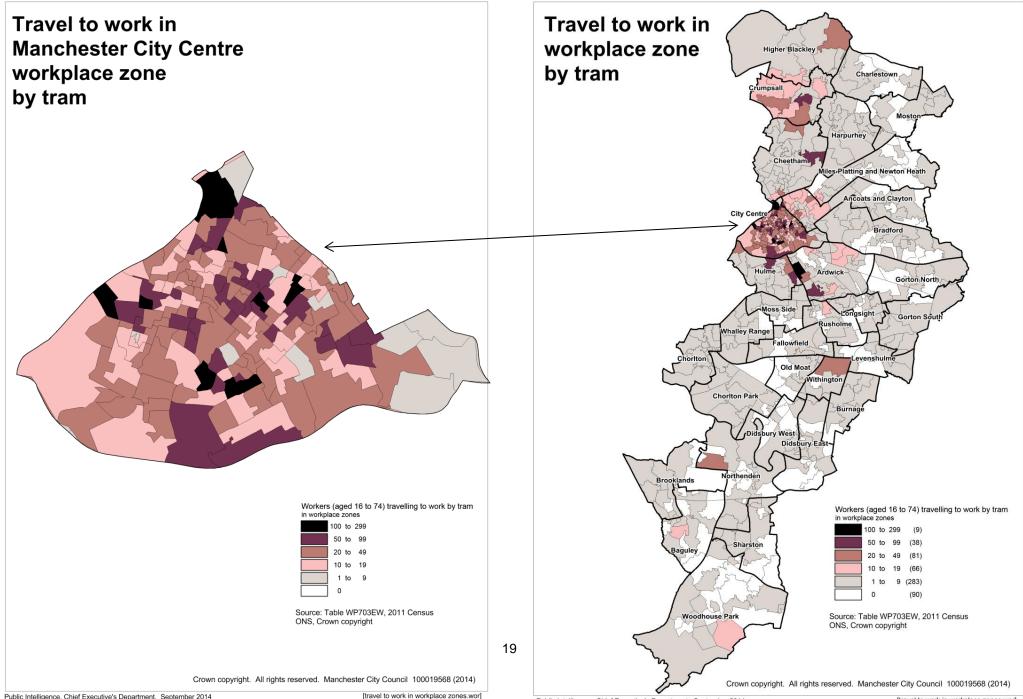

#### Method of travel to work in workplace zones

[travel to work in workplace zones.wor]

[travel to work in workplace zones.wor]

[travel to work in workplace zones.wor]

[travel to work in workplace zones.wor]

Public Intelligence, Chief Executive's Department. September 2014

[travel to work in workplace zones.wor]