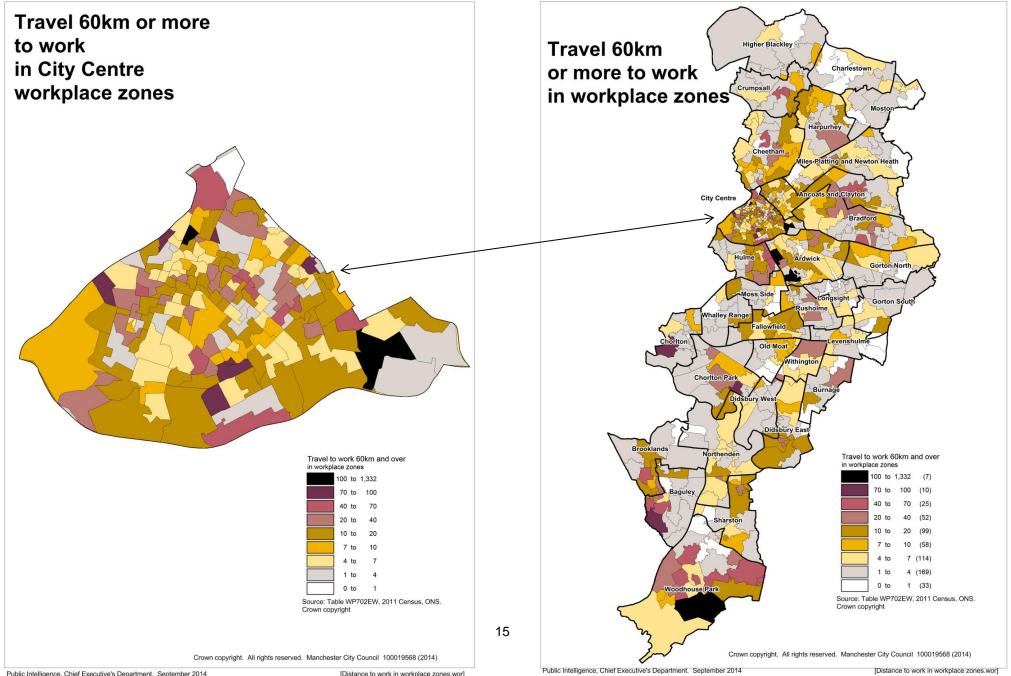

#### **Distance travelled to work in workplace zones**

[Distance to work in workplace zones.wor]

Public Intelligence, Chief Executive's Department. September 2014

[Distance to work in workplace zones.wor]

[Distance to work in workplace zones.wor]

[Distance to work in workplace zones.wor]

Public Intelligence, Chief Executive's Department. September 2014

[Distance to work in workplace zones.wor]

[Distance to work in workplace zones.wor]

Public Intelligence, Chief Executive's Department. September 2014

[Distance to work in workplace zones.wor]

[Distance to work in workplace zones.wor]

[Distance to work in workplace zones.wor]