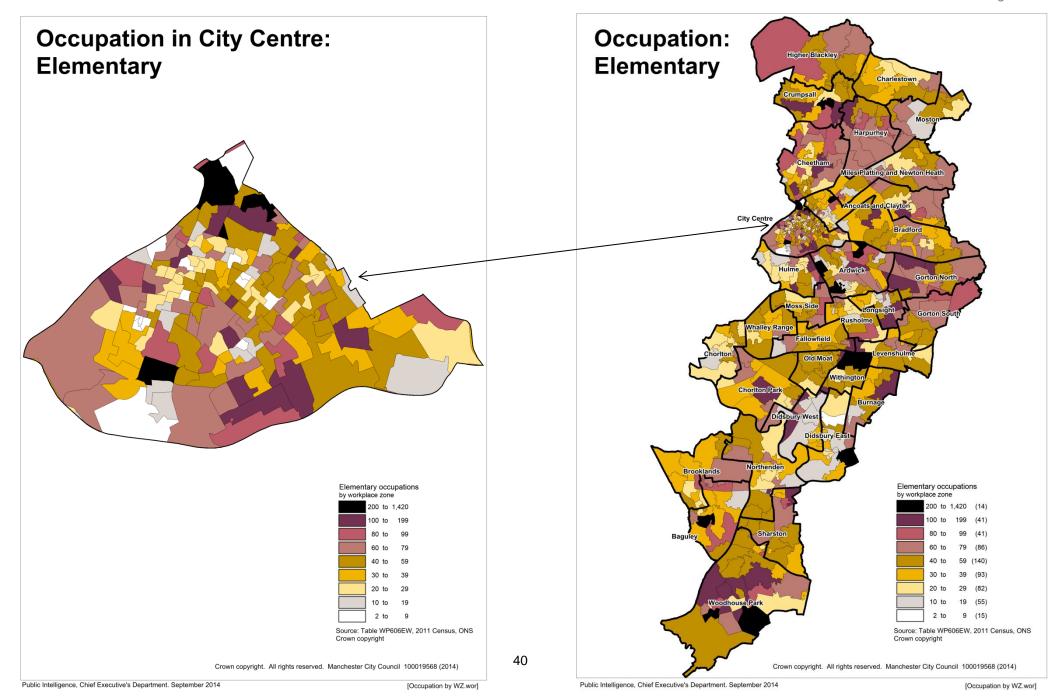

# Occupation of workers in workplace zones

[Occupation by WZ.wor]

Public Intelligence, Chief Executive's Department. September 2014

[Occupation by WZ.wor]

[Occupation by WZ.wor]