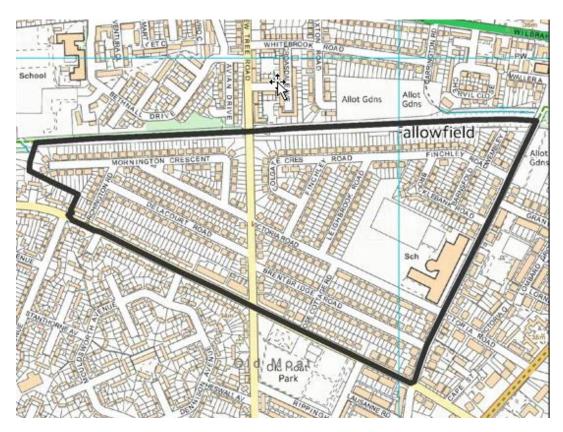

## Manchester City Council Designation for Selective Licensing

Manchester City Council hereby gives notice of the designation of Selective Licensing scheme affecting private landlords in accordance with section 80 of the Housing Act 2004 for the area outlined in the map below, within the Old Moat ward.

The designation applies to any house, which is let or occupied under a tenancy or licence within the area specified in the map below unless one of the exemptions specified in the Act applies. All private landlords who rent out property which falls within this area must apply for a licence.