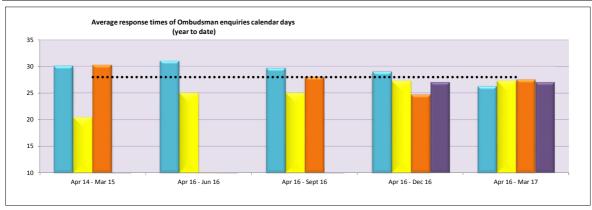

## SMT Complaints and Information Request Dashboard

| Number and average response times of Ombudsman enquiries (in calendar days) |            |              |        |            |             |            |             |            |           |          |             |                      | o Date: |
|-----------------------------------------------------------------------------|------------|--------------|--------|------------|-------------|------------|-------------|------------|-----------|----------|-------------|----------------------|---------|
| Diseasesses                                                                 | 1 Apr 15 - | 31 Mar 16    | Target | 1 Apr 16 - | - 30 Jun 16 | 1 Jul 16 - | - 30 Sep 16 | 1 Oct 16 - | 31 Dec 16 | 1 Jan 17 | - 31 Mar 17 | 1 Apr 16 - 31 Mar 17 |         |
| Directorates                                                                | No.        | Avg Days     | 16/17  | No.        | Avg Days    | No.        | Avg Days    | No.        | Avg Days  | No.      | Avg Days    | No.                  | %       |
| Children and Families                                                       | 12         | . 0          |        | 2          | 31          | 1          | 27          | 2          | 28        | 3        | 21.7        | 8                    | 26      |
| Corporate Core                                                              | 7          | 20           |        | 2          | 25          |            | -           | 2          | 30        |          | -           | 4                    | 27      |
| Growth & N'bourhoods                                                        | 8          | <u>()</u> 30 | 28     | 0          | -           | 2          | 28          | 1          | 18        | 1        | 36.0        | 4                    | 28      |
| Strategic Development                                                       | 0          | -            |        | 0          | -           |            | -           | 1          | 27        |          | -           | 1                    | 27      |
| All Directorates                                                            | 27         | 28           |        | 4          | 28          | 3          | 28          | 6          | 27        | 4        | 25.3        | 17                   | 27      |