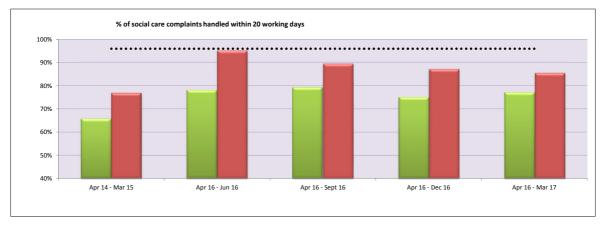

| Number of Social Care Complaints and % handled within target |                      |           |     |        |            |           |                      |     |           |                      |     |           | Year To Date:        |     |           |                      |     |           |     |
|--------------------------------------------------------------|----------------------|-----------|-----|--------|------------|-----------|----------------------|-----|-----------|----------------------|-----|-----------|----------------------|-----|-----------|----------------------|-----|-----------|-----|
| Directorates                                                 | 1 Apr 15 - 31 Mar 16 |           |     | Target | 1 Apr 16 - | un 16     | 1 Jul 16 - 30 Sep 16 |     |           | 1 Oct 16 - 31 Dec 16 |     |           | 1 Jan 17 - 31 Mar 17 |     |           | 1 Apr 16 - 31 Mar 17 |     |           |     |
| Directorates                                                 | No.                  |           | %   | 16/17  | No.        | %         |                      | No. | %         |                      | No. | %         |                      | No. | %         |                      | No. | %         |     |
| Children                                                     | 149                  | $\otimes$ | 66% |        | 41         | $\otimes$ | 78%                  | 36  | $\otimes$ | 81%                  | 51  | $\otimes$ | 69%                  | 51  | $\otimes$ | 82%                  | 179 | $\otimes$ | 77% |
| Adults                                                       | 69                   | $\otimes$ | 77% | 96%    | 20         | 4         | 95%                  | 27  | $\otimes$ | 85%                  | 15  | $\otimes$ | 80%                  | 27  | $\otimes$ | 81%                  | 89  | $\otimes$ | 85% |
| Total Social Care                                            | 218                  |           | 69% |        | 61         |           | 84%                  | 63  |           | 83%                  | 66  |           | 71%                  | 78  |           | 82%                  | 268 | 8         | 80% |