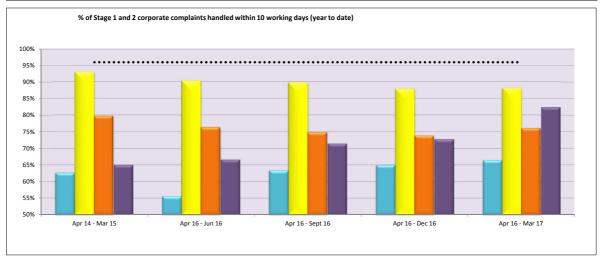

## SMT Complaints and Information Request Dashboard

| Number of combined stage 1 and stage 2 corporate complaints and % handled within 10 working days |                      |           |     |        |                      |           |     |                      |           |     |                      |            | Year To Date: |                      |          |        |                      |            |       |
|--------------------------------------------------------------------------------------------------|----------------------|-----------|-----|--------|----------------------|-----------|-----|----------------------|-----------|-----|----------------------|------------|---------------|----------------------|----------|--------|----------------------|------------|-------|
| Discotosotos                                                                                     | 1 Apr 15 - 31 Mar 16 |           |     | Target | 1 Apr 16 - 30 Jun 16 |           |     | 1 Jul 16 - 30 Sep 16 |           |     | 1 Oct 16 - 31 Dec 16 |            |               | 1 Jan 17 - 31 Mar 17 |          |        | 1 Apr 16 - 31 Mar 17 |            | ar 17 |
| Directorates                                                                                     | No.                  | 9         | %   | 16/17  | No.                  |           | %   | No.                  |           | %   | No.                  |            | %             | No.                  |          | %      | No.                  |            | %     |
| Children and Families                                                                            | 107                  | <b>(</b>  | 63% |        | 27                   |           | 56% | 33                   |           | 70% | 37                   | <b>(S)</b> | 68%           | 28                   | <b>(</b> | 71%    | 125                  | <b>(2)</b> | 66%   |
| Corporate Core                                                                                   | 950                  | <b>(</b>  | 93% |        | 249                  | (1)       | 90% | 231                  | (1)       | 89% | 238                  | <b>(S)</b> | 84%           | 235                  | 1        | 88.9%  | 953                  | ()         | 88%   |
| Growth & N'bourhoods                                                                             | 717                  | <b>(</b>  | 80% | 96%    | 343                  |           | 76% | 296                  |           | 73% | 295                  | <b>(S)</b> | 72%           | 216                  | <b>(</b> | 85.6%  | 1,150                | <b>(2)</b> | 76%   |
| Strategic Development                                                                            | 63                   | $\otimes$ | 65% |        | 3                    | $\otimes$ | 67% | 4                    | $\otimes$ | 75% | 4                    | 8          | 75%           | 6                    | <b></b>  | 100.0% | 17                   | $\otimes$  | 82%   |
| All Directorates                                                                                 | 1,837                | 8         | 85% |        | 622                  |           | 81% | 564                  | 8         | 79% | 574                  | <b>(3)</b> | 77%           | 485                  | <u> </u> | 87%    | 2,245                | 8          | 81%   |