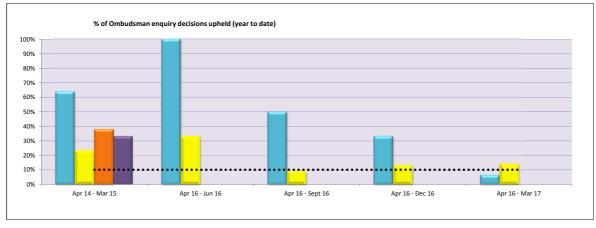

| Number of Ombudsman enquiry decisions and % upheld |            |                      |     |       |                      |            |      |                      |          |    |                      |          | Year To Date: |                      |          |     |                      |            |        |
|----------------------------------------------------|------------|----------------------|-----|-------|----------------------|------------|------|----------------------|----------|----|----------------------|----------|---------------|----------------------|----------|-----|----------------------|------------|--------|
| Directorates                                       | 1 Apr 15 - | 1 Apr 15 - 31 Mar 16 |     |       | 1 Apr 16 - 30 Jun 16 |            |      | 1 Jul 16 - 30 Sep 16 |          |    | 1 Oct 16 - 31 Dec 16 |          |               | 1 Jan 17 - 31 Mar 17 |          |     | 1 Apr 16 - 31 Mar 17 |            | Aar 17 |
|                                                    | No.        |                      | %   | 16/17 | No.                  | %          |      | No.                  | %        |    | No.                  | %        |               | No.                  | %        |     | No.                  |            | %      |
| Children and Families                              | 25         |                      | 64% |       | 1                    |            | 100% | 1                    | <b>Ø</b> | 0% | 1                    | <b>Ø</b> | 0%            | 12                   | <b>Ø</b> | 8%  | 15                   | <b>(3)</b> | 13%    |
| Corporate Core                                     | 17         | <b>(3)</b>           | 24% |       | 3                    | <b>(3)</b> | 33%  | 8                    | <b>Ø</b> | 0% | 4                    |          | 25%           | 6                    | 8        | 17% | 21                   | <b>(3)</b> | 14%    |
| Growth & N'bourhoods                               | 21         | <b>(3)</b>           | 38% | 10%   | 0                    |            | -    | 4                    | <b>Ø</b> | 0% | 5                    | <b>Ø</b> | 0%            | 2                    | <b>Ø</b> | 0%  | 11                   | <b>②</b>   | 0%     |
| Strategic Development                              | 3          | <b>(3)</b>           | 33% |       | 0                    |            | -    | 1                    | <b>(</b> | 0% |                      |          | -             |                      |          | -   | 1                    | <b>Ø</b>   | 0%     |
| All Directorates                                   | 66         | 8                    | 44% |       | 4                    | 8          | 50%  | 14                   | <b>Ø</b> | 0% | 10                   | <b>Ø</b> | 10%           | 20                   | <b>Ø</b> | 10% | 48                   | ()         | 10.4%  |