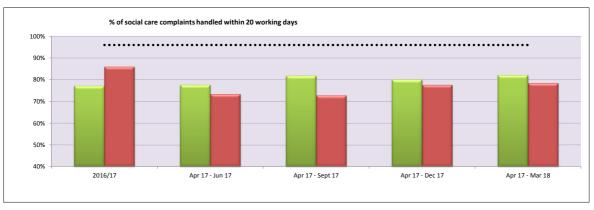

|                   |            | Nι        | ımber | of Socia | I Care Cor | npla      | ints an | d % handl  | ed v | vithin ta | rget       |           |        |          |           |         | Year T     | o Da      | ate:    |
|-------------------|------------|-----------|-------|----------|------------|-----------|---------|------------|------|-----------|------------|-----------|--------|----------|-----------|---------|------------|-----------|---------|
| Directorates      | 1 Apr 16 - | 31 Ma     | ar 17 | Target   | 1 Apr 17   | - 30 J    | un 17   | 1 Jul 17 - | 30 5 | Sep 17    | 1 Oct 17 - | 31 [      | Dec 17 | 1 Jan 18 | - 31 N    | /lar 18 | 1 Apr 17 - | 31 N      | /lar 18 |
| Directorates      | No.        | 9         | %     | 17/18    | No.        |           | %       | No.        |      | %         | No.        |           | %      | No.      |           | %       | No.        |           | %       |
| Children          | 179        | $\otimes$ | 77%   |          | 49         | $\otimes$ | 78%     | 44         | 8    | 86%       | 67         | $\otimes$ | 78%    | 63       | ()        | 87%     | 223        | $\otimes$ | 82%     |
| Adults            | 106        |           | 86%   | 96%      | 30         | $\otimes$ | 73%     | 25         | 8    | 72%       | 34         | $\otimes$ | 85%    | 31       |           | 81%     | 120        | $\otimes$ | 78%     |
| Total Social Care | 285        | $\otimes$ | 80%   |          | 79         | $\otimes$ | 76%     | 69         | 8    | 81%       | 101        | $\otimes$ | 80%    | 94       | $\otimes$ | 85%     | 343        | $\otimes$ | 81%     |