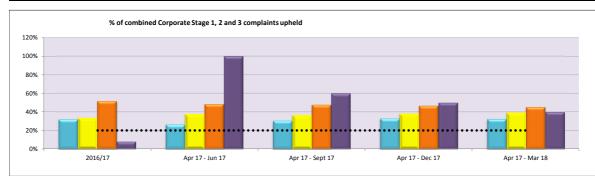

|                       |              | Numb      | er of Cor | porate Sta | ge 1 and 2 | decisions  | and % uphe | eld        |           |          |             | Year To      | Date:     |
|-----------------------|--------------|-----------|-----------|------------|------------|------------|------------|------------|-----------|----------|-------------|--------------|-----------|
| Directorates          | 1 Apr 16 - 3 | 31 Mar 17 | Target    | 1 Apr 17 - | 30 Jun 17  | 1 Jul 17 - | 30 Sep 17  | 1 Oct 17 - | 31 Dec 17 | 1 Jan 18 | - 31 Mar 18 | 1 Apr 17 - 3 | 31 Mar 18 |
| Directorates          | No.          | %         | 17/18     | No.        | %          | No.        | %          | No.        | %         | No.      | %           | No.          | %         |
| Children and Families | 125          | 32%       |           | 34         | 26%        | 48         | 33%        | 46         | 37%       | 58       | 31%         | 186          | 32%       |
| Corporate Core        | 1016         | 34%       |           | 281        | 38%        | 282        | 35%        | 283        | 41%       | 282      | 43%         | 1128         | S 39%     |
| Growth & N'bourhoods  | 1159         | S2%       | 20%       | 188        | 48%        | 219        | 47%        | 210        | 45%       | 207      | 41%         | 824          | 45%       |
| Strategic Development | 12           | 8%        |           | 3          | 100%       | 7          | 43%        | 4          | 25%       | 6        | 17%         | 20           | 40%       |
| All Directorates      | 2312         | 42%       |           | 506        | 41%        | 556        | 40%        | 543        | 42%       | 553      | 41%         | 2158         | 41%       |