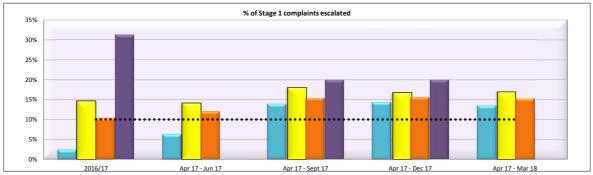

|                       |            |            | Nu      | mber of C | Corporate : | Stag     | je 1 con | nplaints % | 6 es      | calated |            |           |        |          |           |        | Year T     | o Da       | ate:   |
|-----------------------|------------|------------|---------|-----------|-------------|----------|----------|------------|-----------|---------|------------|-----------|--------|----------|-----------|--------|------------|------------|--------|
| Directorates          | 1 Apr 16 - | 31 N       | /lar 17 | Target    | 1 Apr 17    | - 30 .   | Jun 17   | 1 Jul 17   | - 30      | Sep 17  | 1 Oct 17 - | 31 C      | Dec 17 | 1 Jan 18 | - 31      | Mar 18 | 1 Apr 17 - | · 31 N     | /ar 18 |
| Directorates          | No.        |            | %       | 17/18     | No.         |          | %        | No.        |           | %       | No.        |           | %      | No.      |           | %      | No.        |            | %      |
| Children and Families | 123        | <b>(2)</b> | 2%      |           | 32          |          | 6%       | 40         | $\otimes$ | 20%     | 40         |           | 15%    | 52       | $\otimes$ | 11.5%  | 164        | <b>(3)</b> | 13%    |
| Corporate Core        | 905        | <b>(3)</b> | 15%     |           | 256         | 8        | 14%      | 237        | $\otimes$ | 22%     | 250        | $\otimes$ | 14%    | 253      | $\otimes$ | 17.4%  | 996        | 8          | 17%    |
| Growth & N'bourhoods  | 1,061      | <b>(3)</b> | 10%     | 10%       | 183         | 8        | 12%      | 213        | $\otimes$ | 18%     | 186        | $\otimes$ | 16%    | 186      | $\otimes$ | 14.0%  | 768        | 8          | 15%    |
| Strategic Development | 16         | <b>(3)</b> | 31%     |           | 3           | <b>Ø</b> | 0%       | 7          | $\otimes$ | 29%     | 5          | $\otimes$ | 20%    | 6        | $\otimes$ | 33.3%  | 21         | 8          | 24%    |
| All Directorates      | 2,105      |            | 12%     |           | 474         |          | 13%      | 497        |           | 21%     | 481        |           | 15%    | 497      | $\otimes$ | 15.7%  | 1,949      | 8          | 16%    |