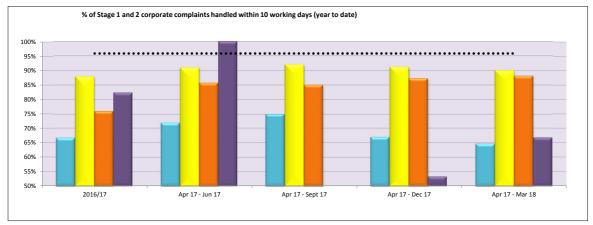

# Manchester City Council Complaints and Enquiries Dashboard Financial Year 2017-18

**Produced by Corporate Complaints, Performance and Intelligence** 

Performance Management Framework

|                       | Number of  | com       | nbined | stage 1 | corporate ( | com      | nplaints | and % har  | ndle      | d within | 10 workin  | g da | ıys   |          |          |        | Year To      | Dat        | e:    |
|-----------------------|------------|-----------|--------|---------|-------------|----------|----------|------------|-----------|----------|------------|------|-------|----------|----------|--------|--------------|------------|-------|
| Directorates          | 1 Apr 16 - | 31 M      | lar 17 | Target  | 1 Apr 17    | - 30     | Jun 17   | 1 Jul 17 - | 30 5      | Sep 17   | 1 Oct 17 - | 31 D | ec 17 | 1 Jan 18 | - 31     | Mar 18 | 1 Apr 17 - 3 | 31 Ma      | ar 18 |
| Directorates          | No.        |           | %      | 17/18   | No.         |          | %        | No.        |           | %        | No.        |      | %     | No.      |          | %      | No.          | 9          | %     |
| Children and Families | 123        | 8         | 67%    |         | 32          |          | 72%      | 40         | 8         | 78%      | 40         | 8    | 53%   | 52       | 8        | 60%    | 164          | <b>(S)</b> | 65%   |
| Corporate Core        | 953        | 0         | 88%    |         | 256         | (1)      | 91%      | 237        | (3)       | 93%      | 250        | ()   | 90%   | 253      | 4        | 86.6%  | 996          | 4          | 90%   |
| Growth & N'bourhoods  | 1,150      | <b>(</b>  | 76%    | 96%     | 183         |          | 86%      | 213        | $\otimes$ | 85%      | 186        | ()   | 92%   | 186      | 4        | 90.9%  | 768          | ()         | 88%   |
| Strategic Development | 17         | $\otimes$ | 82%    |         | 3           | <b>Ø</b> | 100%     | 7          | 8         | 29%      | 5          | 8    | 60%   | 6        | <b>Ø</b> | 100.0% | 21           | <b>(S)</b> | 67%   |
| All Directorates      | 2,243      | 8         | 81%    |         | 474         | (1)      | 88%      | 497        | 3         | 87%      | 481        | 4    | 87%   | 497      | 8        | 86%    | 1,949        | 0          | 87%   |