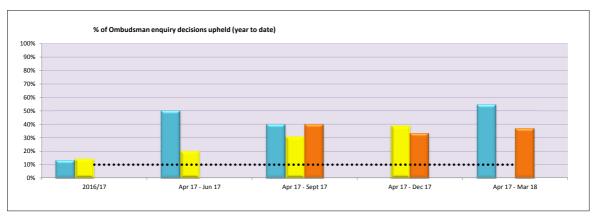

|                       |            |          | Num    | ber of O | mbudsmaı | n en     | quiry de | ecisions a | nd °   | % uphelo | 1          |          |        |          |            |        | Year T     | o Da | ite:   |
|-----------------------|------------|----------|--------|----------|----------|----------|----------|------------|--------|----------|------------|----------|--------|----------|------------|--------|------------|------|--------|
| Directorates          | 1 Apr 16 - | 31 [     | Mar 17 | Target   | 1 Apr 17 | - 30 J   | un 17    | 1 Jul 17 - | - 30 5 | Sep 17   | 1 Oct 17 - | 31 [     | Dec 17 | 1 Jan 18 | - 31 [     | Mar 18 | 1 Apr 17 - | 31 N | 1ar 18 |
| Directorates          | No.        |          | %      | 17/18    | No.      |          | %        | No.        |        | %        | No.        |          | %      | No.      |            | %      | No.        |      | %      |
| Children and Families | 15         |          | 13%    |          | 6        |          | 50%      | 4          |        | 25%      | 3          | <b>Ø</b> | 0%     | 9        |            | 89%    | 22         |      | 55%    |
| Corporate Core        | 21         |          | 14%    |          | 5        |          | 20%      | 8          |        | 38%      | 5          |          | 60%    | 3        |            | 0%     | 21         |      | 33%    |
| Growth & N'bourhoods  | 11         | <b>②</b> | 0%     | 10%      | 3        | <b>Ø</b> | 0%       | 2          |        | 100%     | 7          |          | 29%    | 7        |            | 43%    | 19         |      | 37%    |
| Strategic Development | 1          | <b>Ø</b> | 0%     |          | 0        |          | -        |            |        | -        |            |          | -      |          |            | -      | 0          |      | -      |
| All Directorates      | 48         | 4        | 10%    |          | 14       |          | 29%      | 14         | 8      | 43%      | 15         |          | 33%    | 19       | <b>(3)</b> | 58%    | 62         | 8    | 41.9%  |