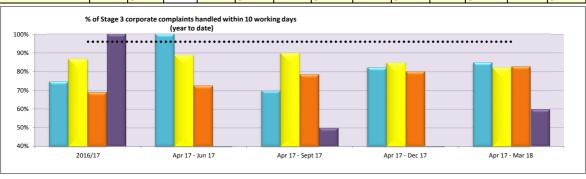

|                       | Number of  | sta        | age 2 co | orporate o | complaint  | res        | ponses | and % har  | ndle | ed within | 10 working | g da     | ıys    |          |            |        | Year To    | o Da       | te:   |
|-----------------------|------------|------------|----------|------------|------------|------------|--------|------------|------|-----------|------------|----------|--------|----------|------------|--------|------------|------------|-------|
| Directorates          | 1 Apr 16 - | 31 N       | Mar 17   | Target     | 1 Apr 17 - | - 30 .     | Jun 17 | 1 Jul 17 - | - 30 | Sep 17    | 1 Oct 17 - | 31 C     | Dec 17 | 1 Jan 18 | - 31       | Mar 18 | 1 Apr 17 - | 31 M       | ar 18 |
| Directorates          | No.        |            | %        | 17/18      | No.        |            | %      | No.        |      | %         | No.        |          | %      | No.      |            | %      | No.        |            | %     |
| Children and Families | 4          |            | 75%      |            | 2          |            | 100%   | 8          |      | 63%       | 7          | <b>Ø</b> | 100%   | 3        | <b>Ø</b>   | 100%   | 20         | <b>(2)</b> | 85%   |
| Corporate Core        | 106        | <b>(1)</b> | 87%      |            | 36         | <b>(I)</b> | 89%    | 53         | ()   | 91%       | 36         | <b>(</b> | 72%    | 44       | <b>(3)</b> | 75%    | 169        | <b>(2)</b> | 82%   |
| Growth & N'bourhoods  | 58         |            | 69%      | 96%        | 22         |            | 73%    | 39         |      | 82%       | 30         | <b>(</b> | 83%    | 26       | <b>(</b>   | 92%    | 117        | <b>(2)</b> | 83%   |
| Strategic Development | 2          | <b>Ø</b>   | 100%     |            | 0          |            |        | 2          |      | 50%       | 1          | <b>(</b> | 0%     | 2        | <b>Ø</b>   | 100%   | 5          | <b>(3)</b> | 60%   |
| All Directorates      | 170        | 8          | 81%      |            | 60         | 8          | 83%    | 102        |      | 84%       | 74         | <b>8</b> | 78%    | 75       | 8          | 83%    | 311        | 8          | 82%   |