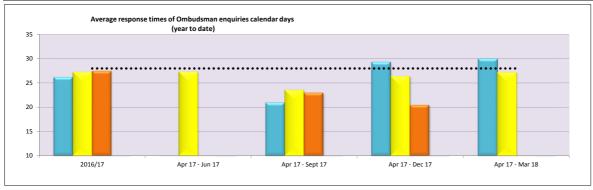

|                       | Numbe      | er and ave | rage resp | onse time | s of Ombud  | dsman end  | quiries (in ca | alendar da | ys)        |          |             | Year T     | o Date:   |
|-----------------------|------------|------------|-----------|-----------|-------------|------------|----------------|------------|------------|----------|-------------|------------|-----------|
| Directorates          | 1 Apr 16 - | 31 Mar 17  | Target    | 1 Apr 17  | · 30 Jun 17 | 1 Jul 17 - | - 30 Sep 17    | 1 Oct 17 - | 31 Dec 17  | 1 Jan 18 | - 31 Mar 18 | 1 Apr 17 - | 31 Mar 18 |
| Directorates          | No.        | Avg Days   | 17/18     | No.       | Avg Days    | No.        | Avg Days       | No.        | Avg Days   | No.      | Avg Days    | No.        | %         |
| Children and Families | 8          | 26         |           | 0         | -           | 3          | 21             | 2          | 34         | 4        | S 35.0      | 9          | 30        |
| Corporate Core        | 4          | 27         |           | 3         | 27          | 2          | 18             | 2          | 34         | 2        | 30.0        | 9          | 27        |
| Growth & N'bourhoods  | 4          | 28         | 28        | 0         | -           | 2          | 23             | 2          | 18         |          | -           | 4          | 21        |
| Strategic Development | 0          | -          |           | 0         | -           |            | -              |            | -          |          | -           | 0          | -         |
| All Directorates      | 17         | 27         |           | 3         | 27          | 7          | 21             | 6          | <u></u> 28 | 6        | 33.3        | 22         | 27        |