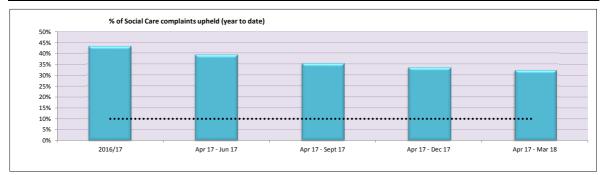

|              |            |           | Number | of Social C | are decisi | ons and %  | upheld    |            |           |          |             | Year T     | o Date:   |
|--------------|------------|-----------|--------|-------------|------------|------------|-----------|------------|-----------|----------|-------------|------------|-----------|
| Directorates | 1 Apr 16 - | 31 Mar 17 | Target | 1 Apr 17 -  | 30 Jun 17  | 1 Jul 17 - | 30 Sep 17 | 1 Oct 17 - | 31 Dec 17 | 1 Jan 18 | - 31 Mar 18 | 1 Apr 17 - | 31 Mar 18 |
| Directorates | No.        | %         | 17/18  | No.         | %          | No.        | %         | No.        | %         | No.      | %           | No.        | %         |
| Total        | 285        | 43%       | 20%    | 79          | 39%        | 68         | 31%       | 101        | 319       | 94       | 29%         | 342        | 32%       |