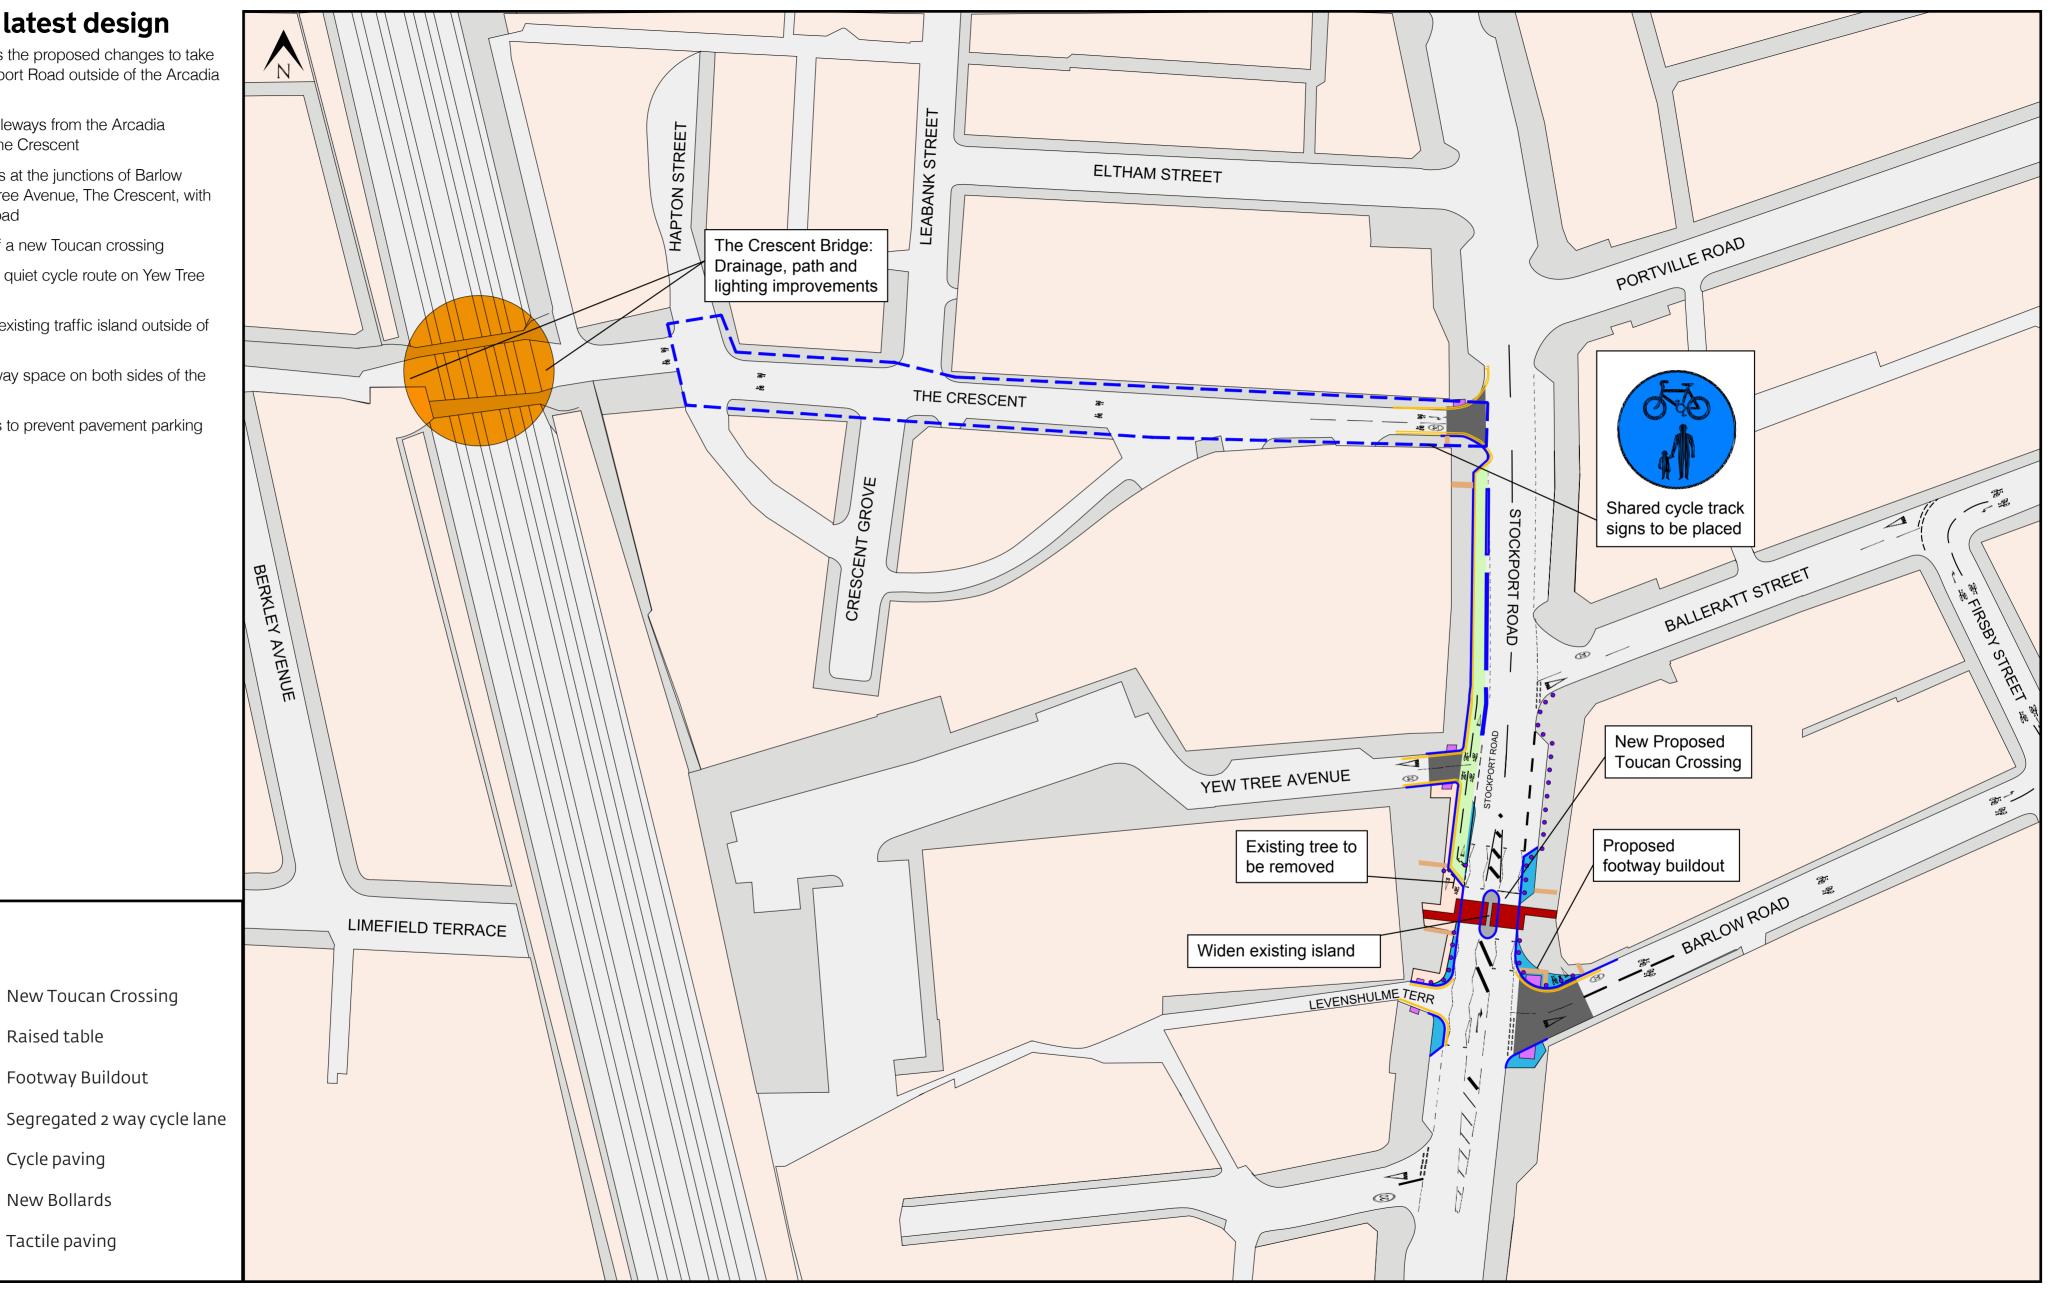

## Phase 2 latest design

This plan shows the proposed changes to take place on Stockport Road outside of the Arcadia library

- Two-way cycleways from the Arcadia crossing to the Crescent
- Raised tables at the junctions of Barlow Road, Yew Tree Avenue, The Crescent, with Stockport Road
- Installation of a new Toucan crossing
- Creation of a quiet cycle route on Yew Tree Avenue
- Widening of existing traffic island outside of the library
- Shared footway space on both sides of the crossing
- New bollards to prevent pavement parking

**KEY** 

Raised table

Cycle paving

New Bollards

Tactile paving

Footway Buildout