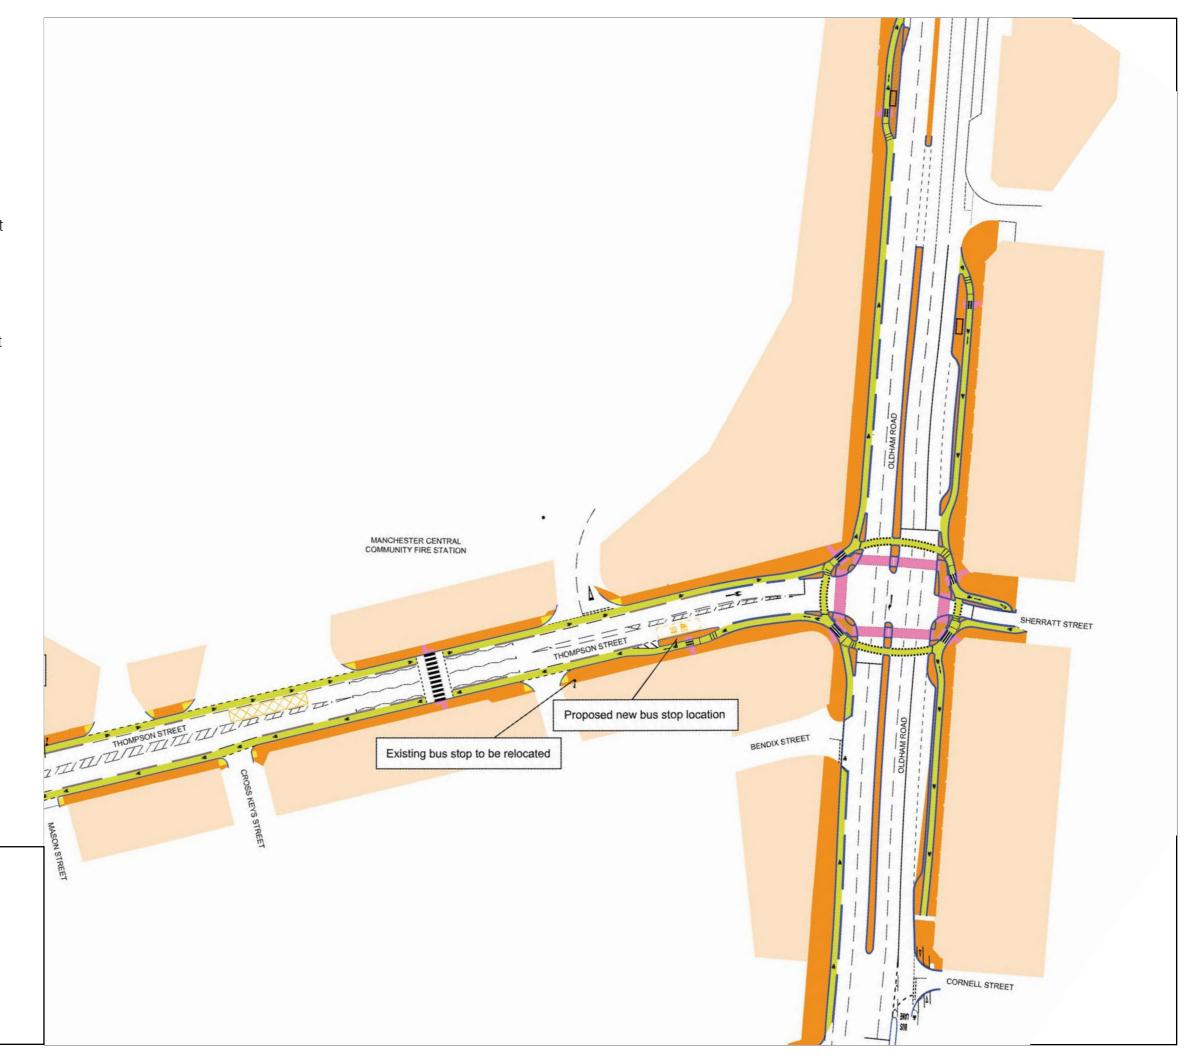

## Northeast Gateway Phase 2 Designs

This plan shows the changes to take place at Oldham Road, Thompson Street, Sherratt Street junction

- Construction of new footways and traffic islands
- A CYCLOPS style cycle and pedestrian junction at Oldham Road, Thompson Street and Sherratt Street
- New controlled pedestrian crossings
- New uncontrolled crossing points

Key

Proposed kerb line

Proposed cycle lane

Uncontrolled crossing
Controlled crossing

Flexible footway construction

Flagged footway construction

- New segregated cycleways on Oldham Road, Thompson Street and Sherratt Street
- Relocated bus stops on Thompson Street and Oldham Road