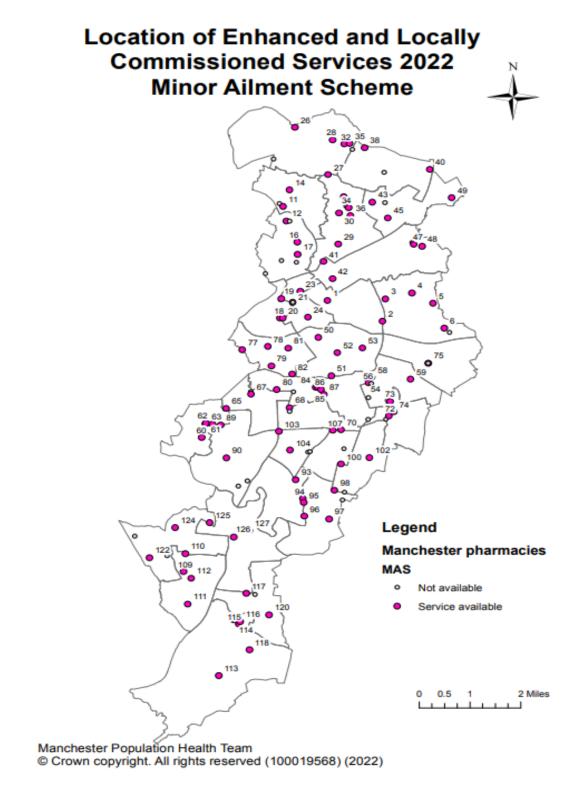

## Manchester PNA 2023-2026 Appendix 12: Maps of Enhanced and Locally Commissioned Services