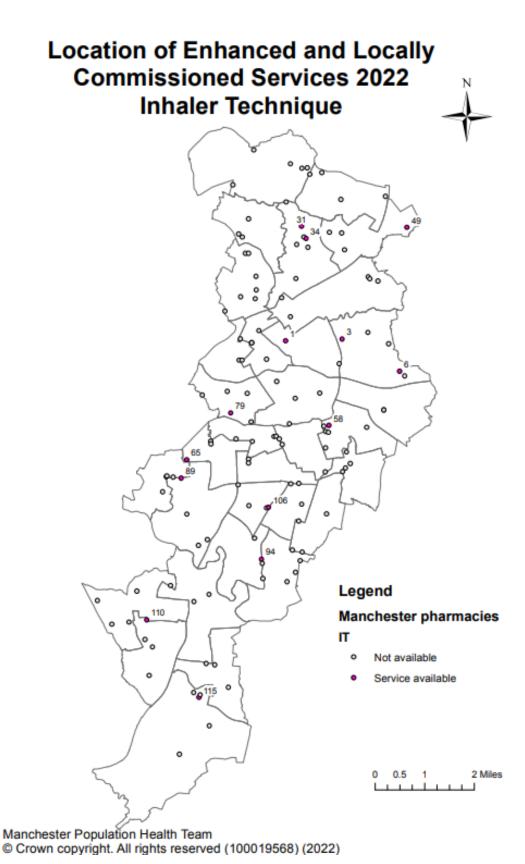

## Manchester PNA 2023-2026 Appendix 12: Maps of Enhanced and Locally Commissioned Services