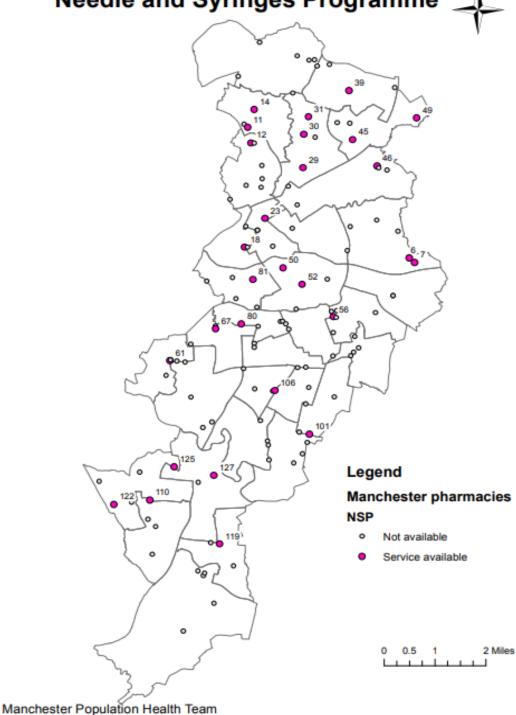

## Location of Enhanced and Locally Commissioned Services 2022 Needle and Syringes Programme

© Crown copyright. All rights reserved (100019568) (2022)