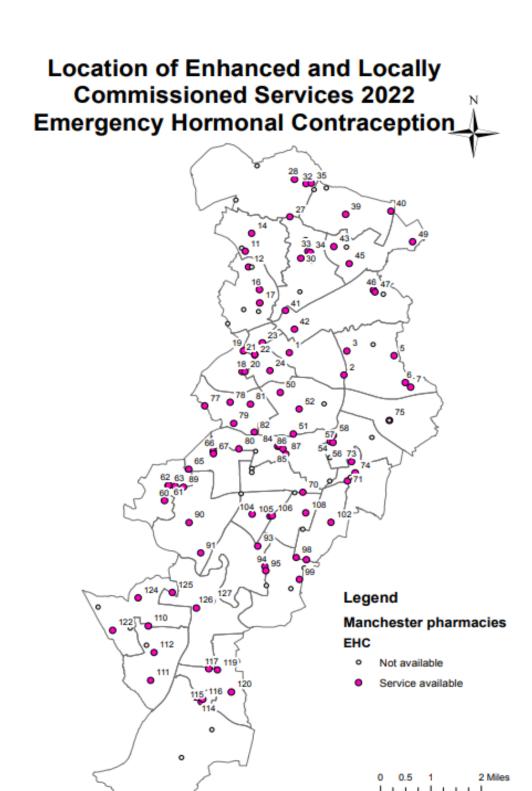

## Manchester PNA 2023-2026 Appendix 12: Maps of Enhanced and Locally Commissioned Services