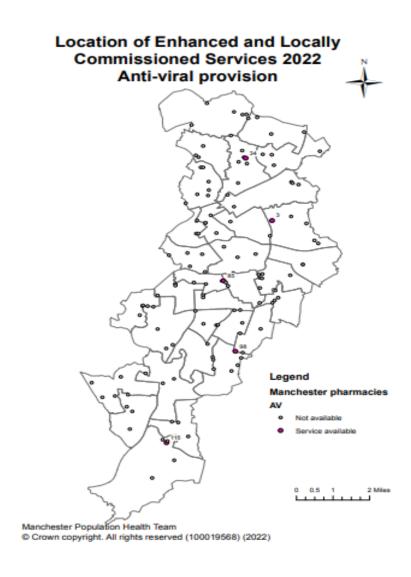

## Manchester PNA 2023-2026 Appendix 12: Maps of Enhanced and Locally Commissioned Services