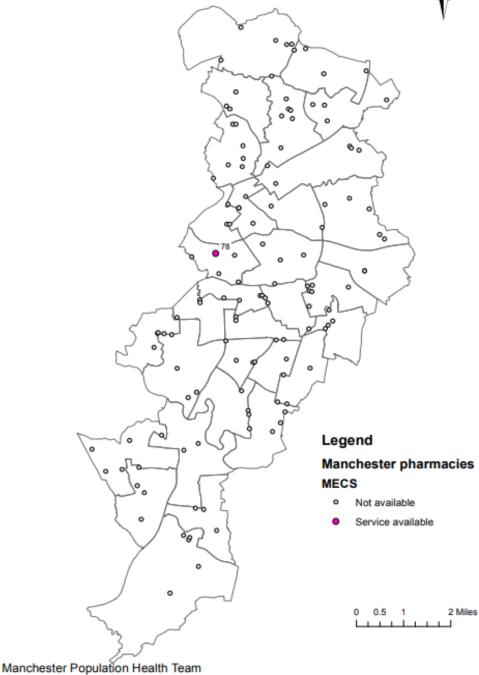

## **Location of Enhanced and Locally Commissioned Services 2022 Palliative Care** Legend Manchester pharmacies Not available Service available

0 0.5 1

2 Miles

Location of Enhanced and Locally Commissioned Services 2022 Minor Eye Condition Service