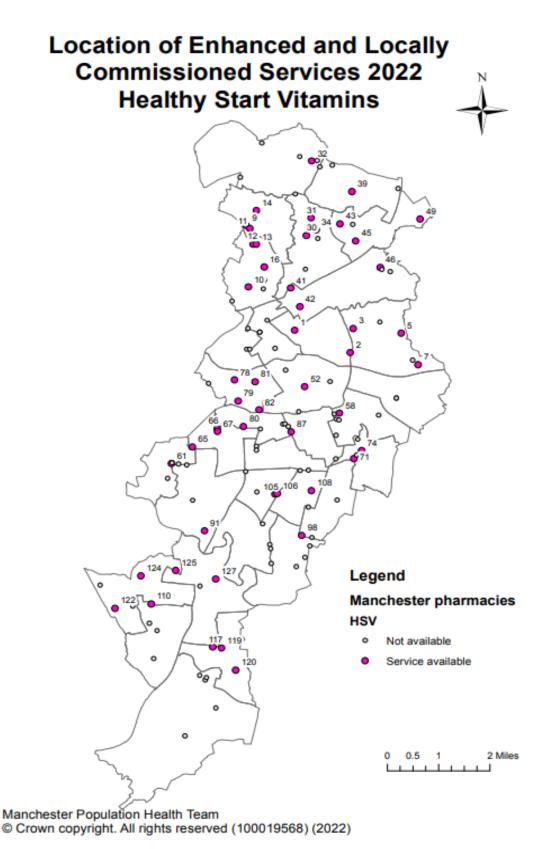

## Manchester PNA 2023-2026 Appendix 12: Maps of Enhanced and Locally Commissioned Services