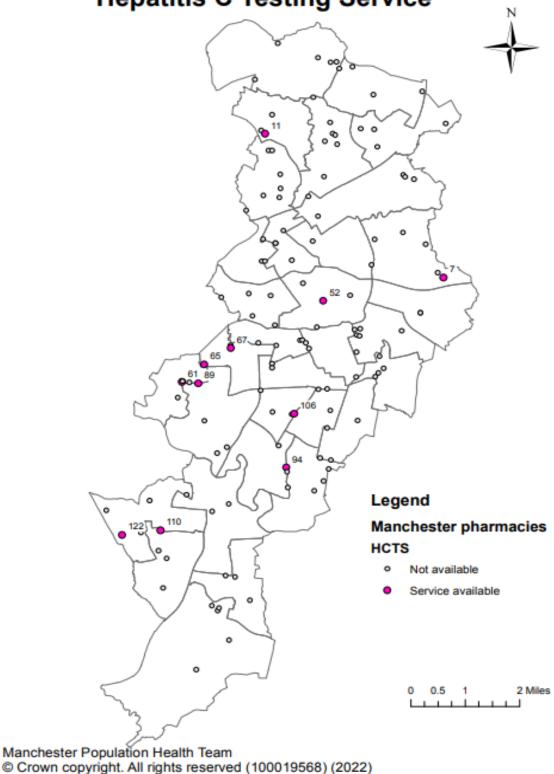

## Location of NHSE Commissioned Advanced Services 2022 Hepatitis C Testing Service