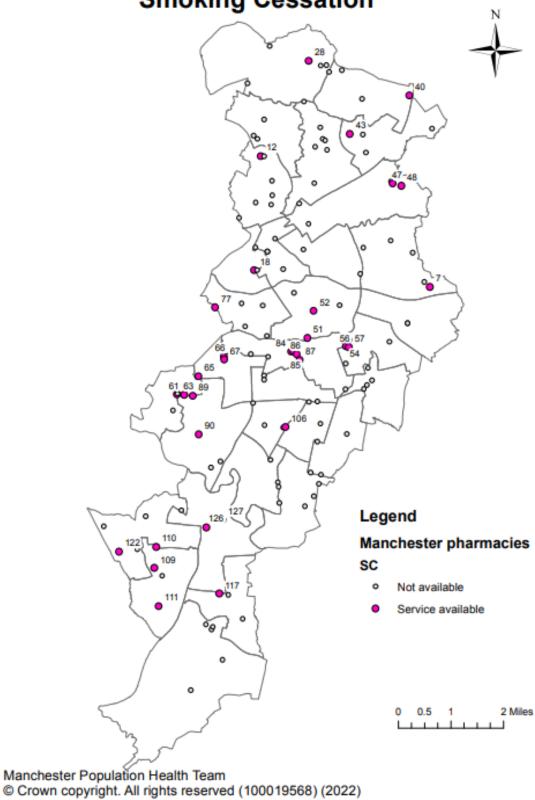

# Location of NHSE Commissioned Advanced Services 2022 Seasonal Influenza Vaccination Programme

© Crown copyright. All rights reserved (100019568) (2022)

Location of NHSE Commissioned Advanced Services 2022 Smoking Cessation