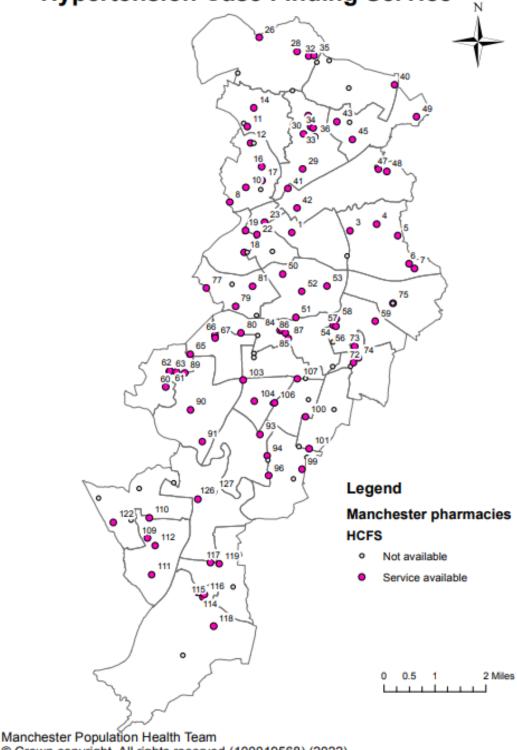

### **Location of NHSE Commissioned Advanced Services 2022 Hypertension Case Finding Service**

© Crown copyright. All rights reserved (100019568) (2022)