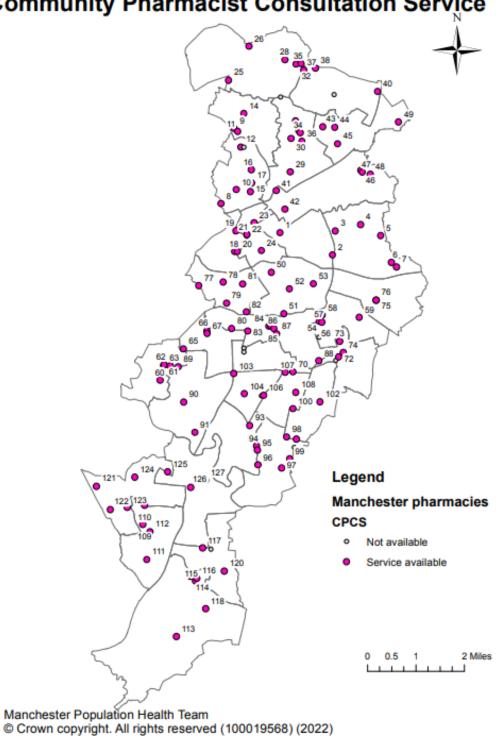

# Location of NHSE Commissioned Advanced Services 2022 Community Pharmacist Consultation Service