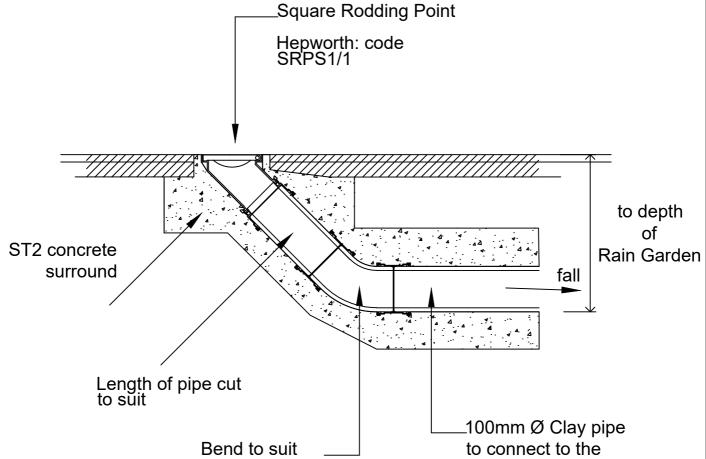

## Rodding Point Installation Detail

Hepworth clay drainage or similar approved components Pipe diameter to match land drain

depth of

pipe

Class Z bedding less than 1.2m cover Bedding below 1.2m Class S below 1.2m cover

| MANCHESTER CITY COUNCIL                | PROJEC | T TITLE |        |       |         |          | SuDS PROPSAL RODDING EYE DETAILS |     | ww. |
|----------------------------------------|--------|---------|--------|-------|---------|----------|----------------------------------|-----|-----|
| Highways<br>Neighbourhoods Directorate |        |         |        |       |         |          |                                  |     | 45  |
| PO Box 532<br>Town Hall                | SIZE   | SCALE   | DATE   | DRAWN | CHECKED | APPROVED | DRAWING NUMBER                   | REV | 1   |
| Manchester M60 2LA                     | A4     | 1:10    | JAN 23 | -     | -       | -        |                                  | -   | _   |