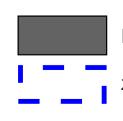

## **Crayfield and Marley**

This plan shows the proposed changes to take place on Crayfield Road and Marley Road.

- Raised table on Crayfield Road at the junction with Gordon Avenue.
- Raised table on Marley Road at the junction with Kersh Avenue
- Raised continuous footways on the junctions of Crayfield Road and Stockport Road, Marley Road and Stockport Road, Marley Road and Broom Lane and on the sidestreets of Gordon Avenue, Samuel Street, and Krsh Avenue.
- 20mph road markings on Crayfield Road and Marley Lane.
- Greenway access between Crayfield Road and Kersh Avenue



KEY



Raised table

20mph Zone