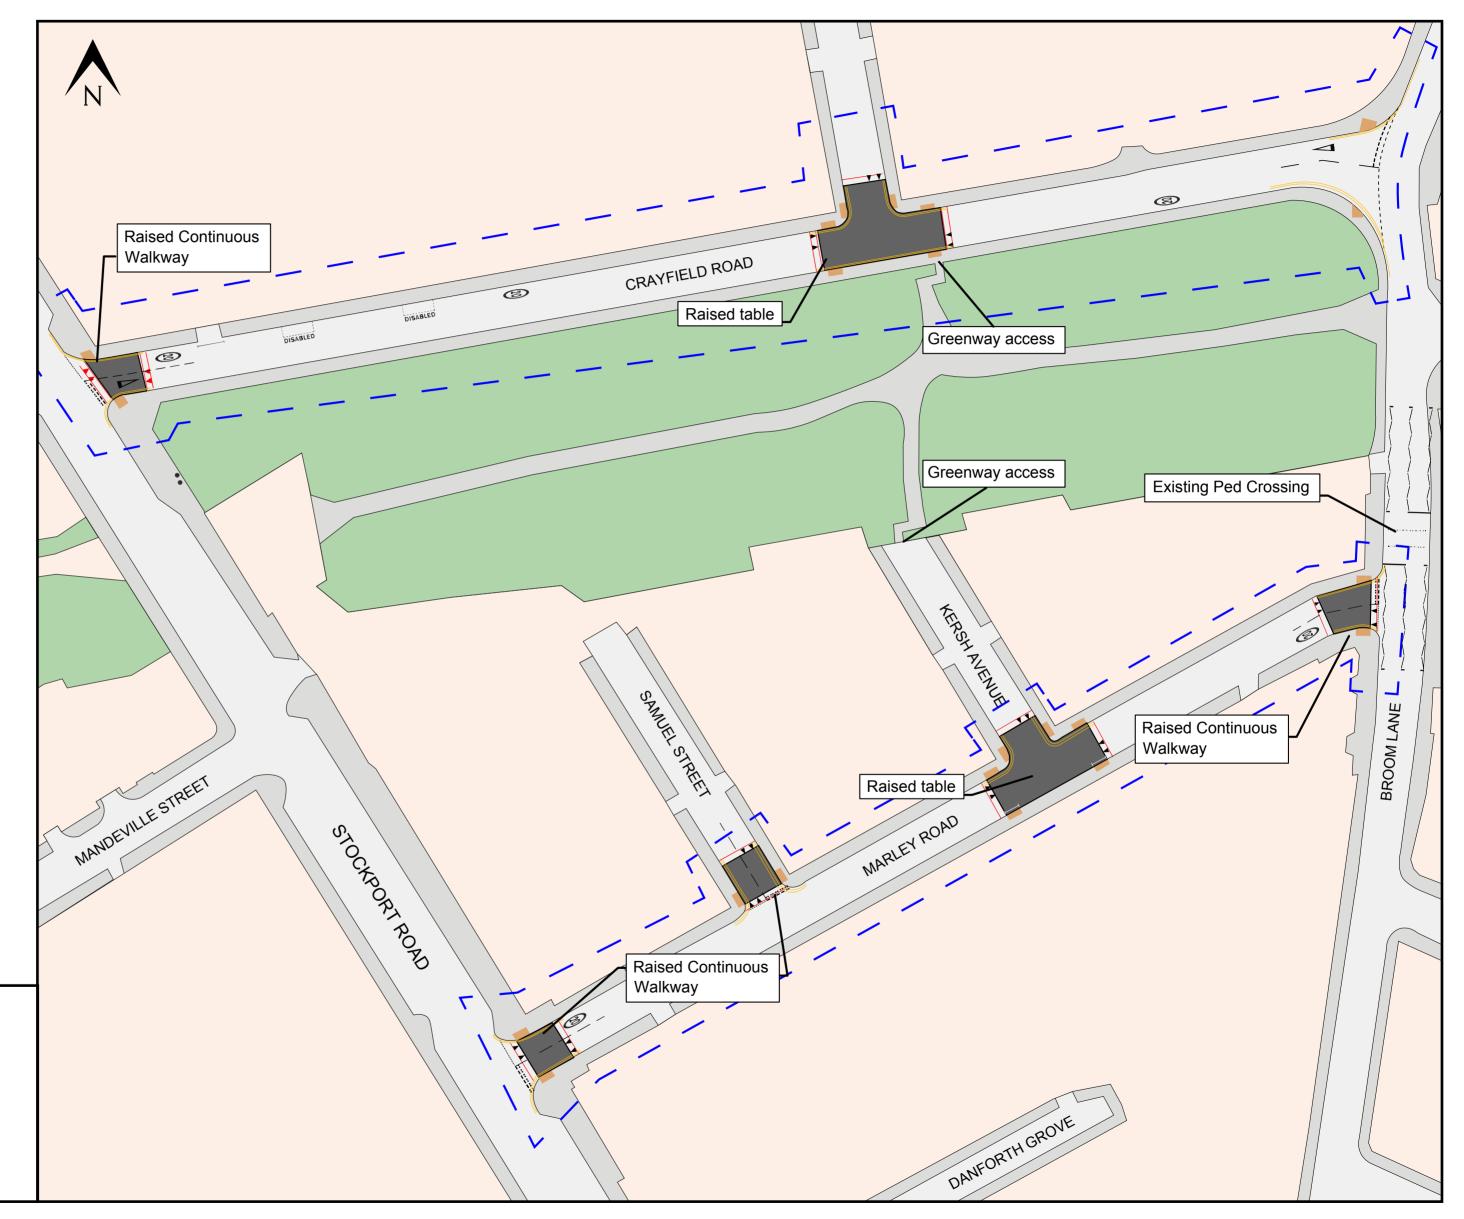

## **Crayfield and Marley**

This plan shows the proposed changes to take place on Crayfield Road and Marley Road.

- Raised table on Crayfield Road at the junction with Gordon Avenue.
- Raised table on Marley Road at the junction with Kersh Avenue
- Raised continuous footways on the junctions of Crayfield Road and Stockport Road, Marley Road and Stockport Road, Marley Road and Broom Lane and on the sidestreets of Gordon Avenue, Samuel Street, and Krsh Avenue.
- 20mph road markings on Crayfield Road and Marley Lane.
- Greenway access between Crayfield Road and Kersh Avenue