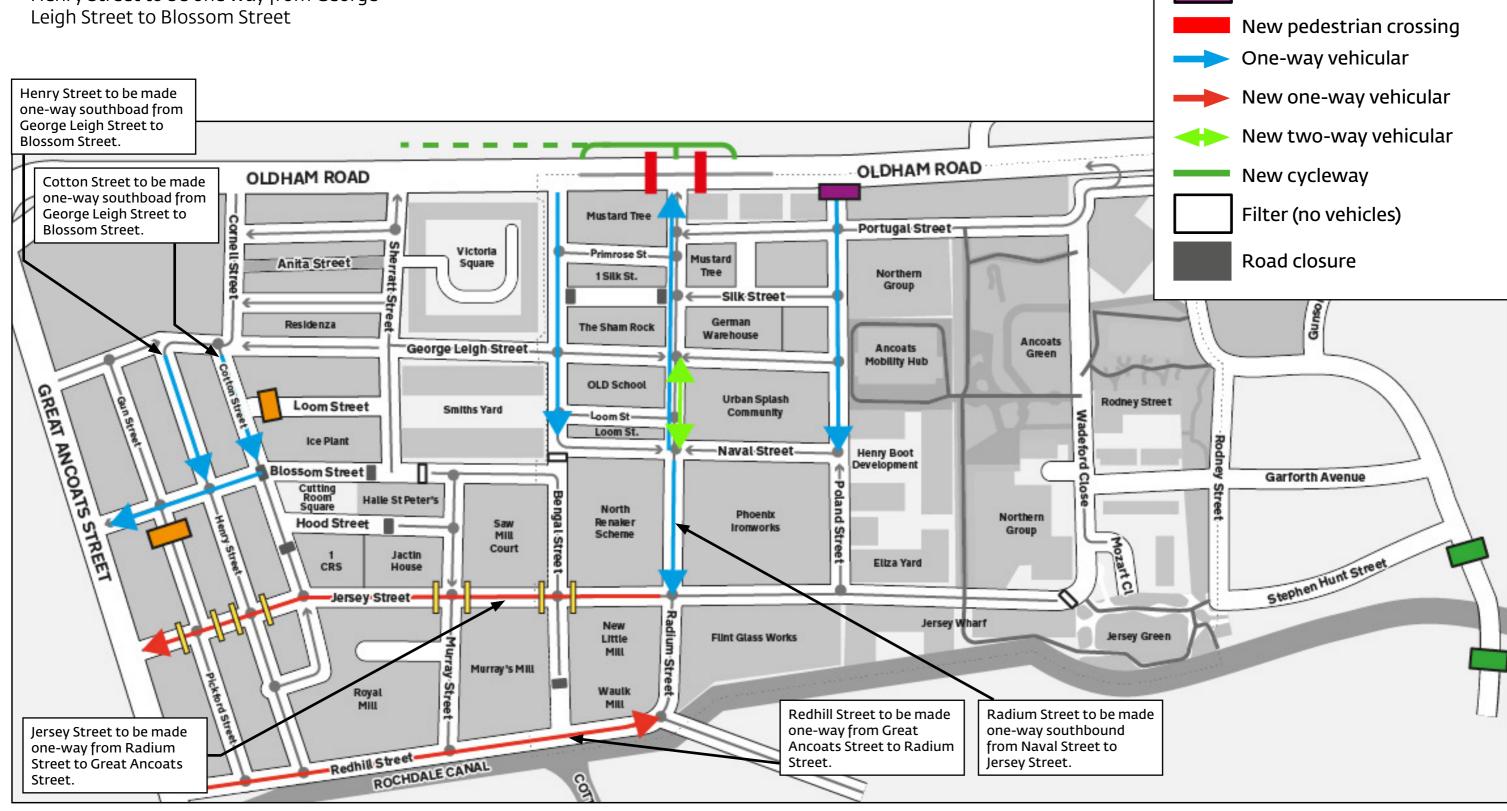

## **Adjustments to the Proposed Movement Strategy for Ancoats**

This plan shows further proposed TRO changes as a result of feedback during the ongoing trial:

- Removal of filter on Henry Street
- Removal of the filter on Radium Street
- Cotton Street to be one way southbound
- Henry Street to be one way from George Leigh Street to Blossom Street
- Radium Street to be one way southbound from Naval Street to Jersey Street A section of Radium Street to be made two-way, from George Leigh Street to the entrance of the industrial estate.