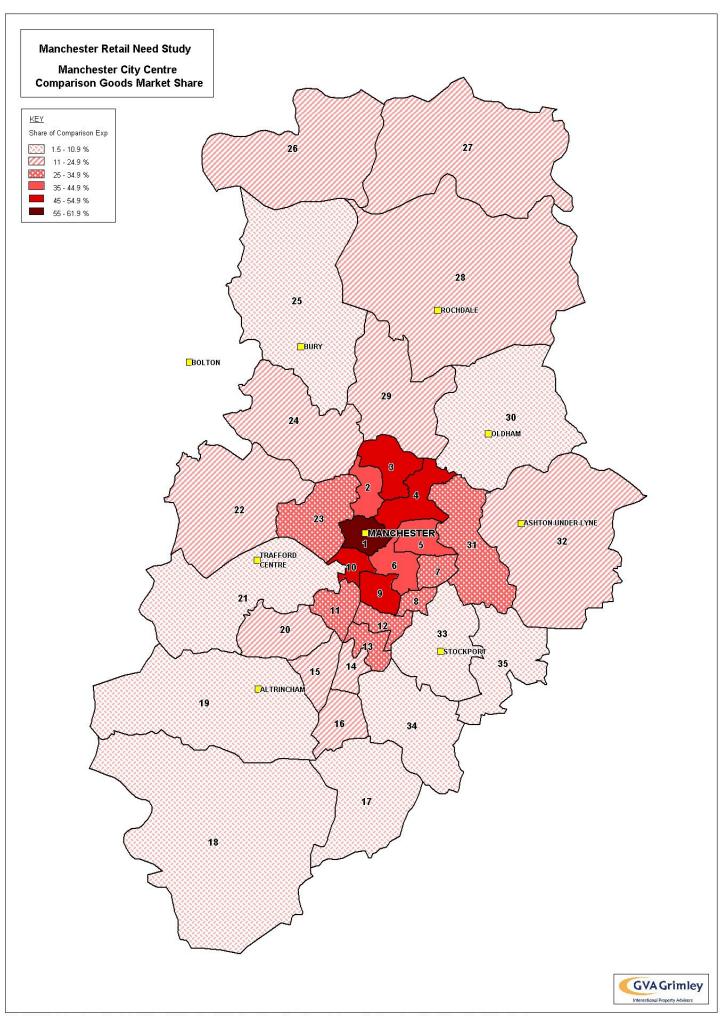

#### **MANCHESTER SUB AREAS**

**COMPARISON GOODS TRADE DRAW OF COMPETING CENTRES** 

MANCHESTER CITY CENTRE COMPARISON GOODS MARKET SHARE