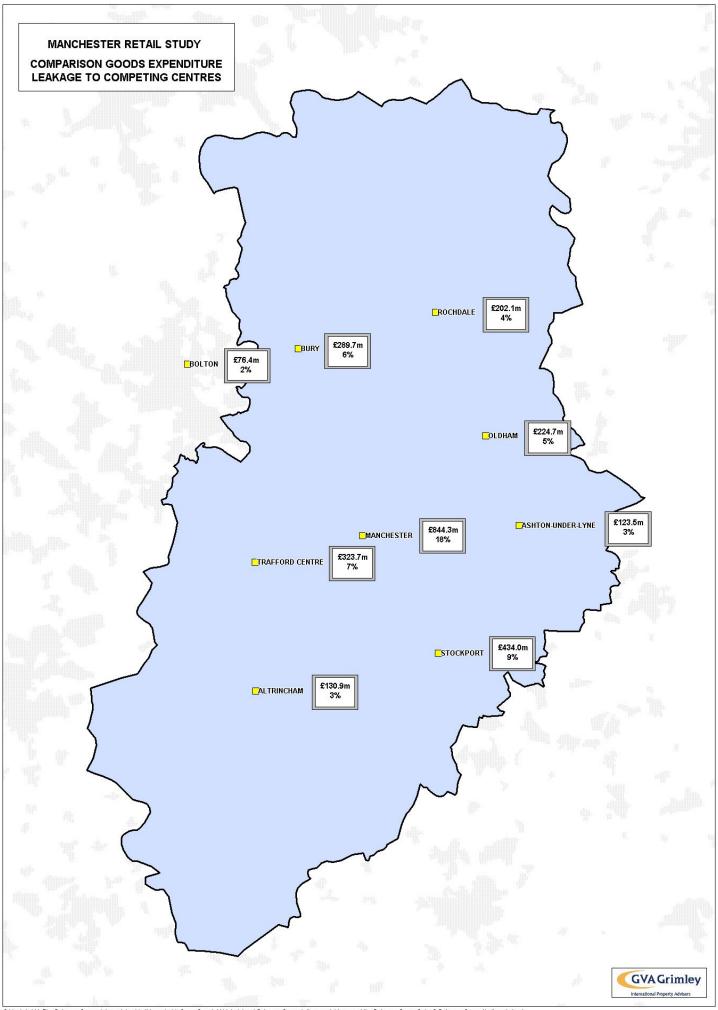

#### **MANCHESTER SUB AREAS**

**COMPARISON GOODS TRADE DRAW OF COMPETING CENTRES** 

MANCHESTER CITY CENTRE COMPARISON GOODS MARKET SHARE

#### STOCKPORT COMPARISON GOODS MARKET SHARE

TRAFFORD CENTRE COMPARISON GOODS MARKET SHARE

### **BURY COMPARISON GOODS MARKET SHARE**

**OLDHAM COMPARISON GOODS MARKET SHARE** 

#### **ALTRINCHAM COMPARISON GOODS MARKET SHARE**

ASHTON UNDER LYNE COMPARISON GOODS MARKET SHARE

#### **BOLTON COMPARISON GOODS MARKET SHARE**

#### ROCHDALE COMPARISON GOODS MARKET SHARE